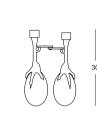

## Measurements

#### **Lunar tale mirror**

Is-Dher vase

Walking Hen candle holder