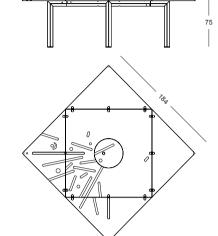

eritage that reflects the rapidly changing world around us, it re-imagines regional, artisanal, skills and traditions through a contemporary lens. Conceived in collaboration with Syrian-Spanish architect and Creative Dialogue founder Samer Yamani, the PostCraft collection features work by Sheikha Hind Bint Majid Al Qassimi, Maysam Al Nasser, Loulwa Al-Radwan, Aisha Al Sowaidi, and the Gazzaz Brothers, a diverse group of talents from four countries in the Gulf, including the UAE, Kuwait, Saudi Arabia, Qatar and Bahrain and from several disciplines including art, architecture and interiors.

Each product is produced in a limited edition series of 8 unique pieces + 2 prototype + 2 artist proof.



























## Measurements



### Invisible personage







### Alella table







#### **Lunar tale mirror**









Is-Dher vase





Walking Hen candle holder

#### **Talisman cabinet**









### REmix Vol.2 cabinet





All the measurements are in cm

**press photo service**bdbarcelona.com/en/press/releases