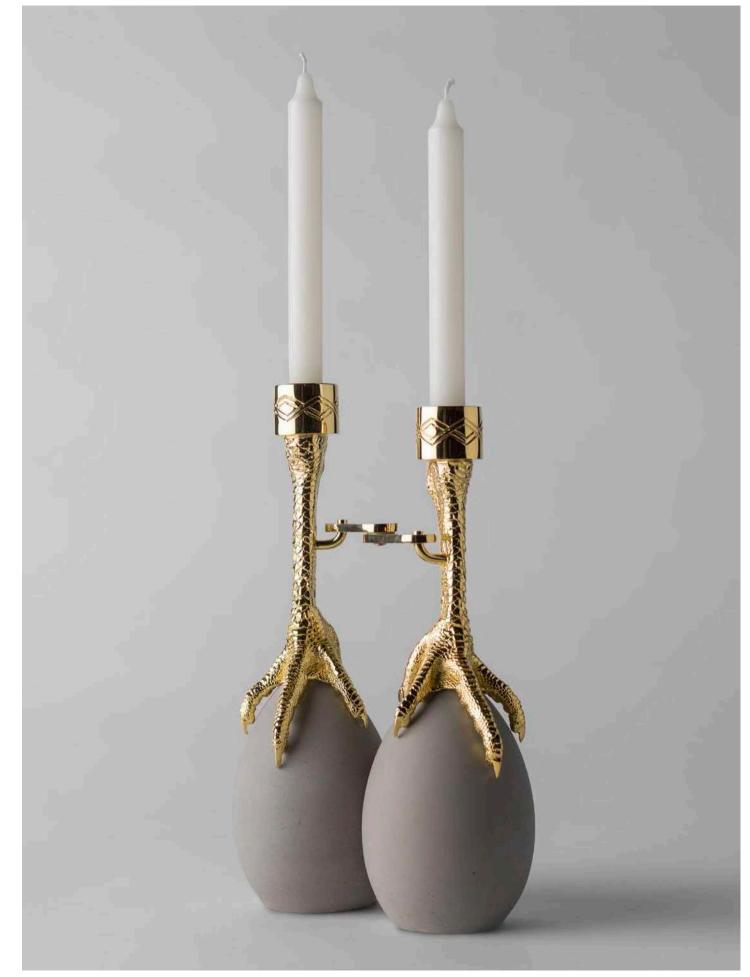

A unique cross cultural collection that fuses East and West highlighting the creativity of each and bringing together five creative talents from the middle East with the craftsmanship and expertise of BD Barcelona. An exploration of culture and heritage that reflects the rapidly changing world around us, it re-imagines regional, artisanal, skills and traditions through a contemporary lens. Conceived in collaboration with Syrian-Spanish architect and Creative Dialogue founder Samer Yamani, the PostCraft collection features work by Sheikha Hind Bint Majid Al Qassimi, Maysam Al Nasser, Loulwa Al-Radwan, Aisha Al Sowaidi, and the Gazzaz Brothers, a diverse group of talents from four countries in the Gulf, including the UAE, Kuwait, Saudi Arabia, Qatar and Bahrain and from several disciplines including art, architecture and interiors.

#### **Lunar tale mirror**

Is-Dher vase

Walking Hen candle holder