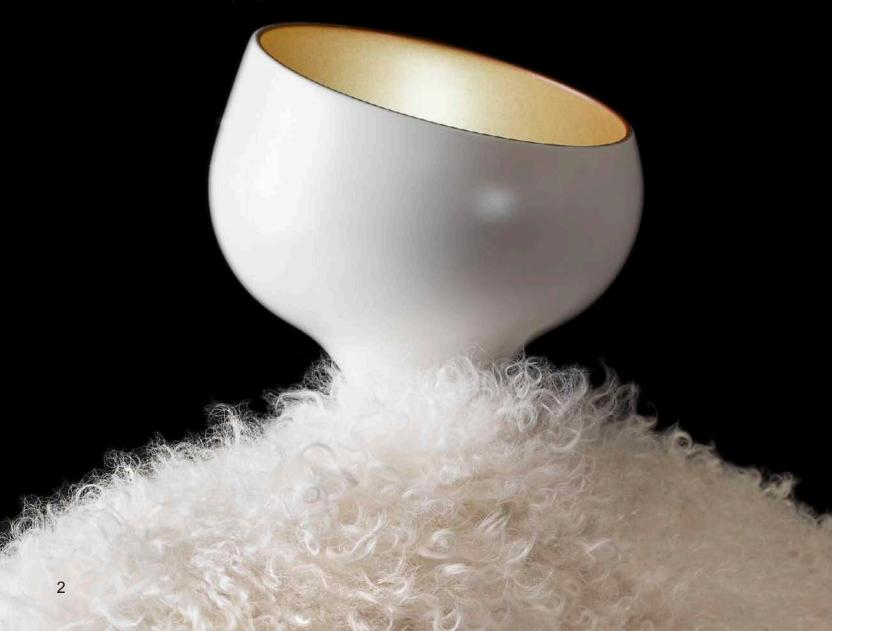

# **Salvador Dalí**

**Invisible personage** 

"In the mid-thirties Salvador Dalí was interested in representing "invisible personages", that is, characters who left their mark on armchairs, sofas or beds but who could not be seen. Within this series of works, the first piece of furniture we have materialized is the chair that appears in the artwork Singularities (1935). Only the collaboration of a few but excellent craftsmen, who are still among us, allow for such dreamed of projects to come to realisation." Oscar Tusquets Blanca

### Invisible personage