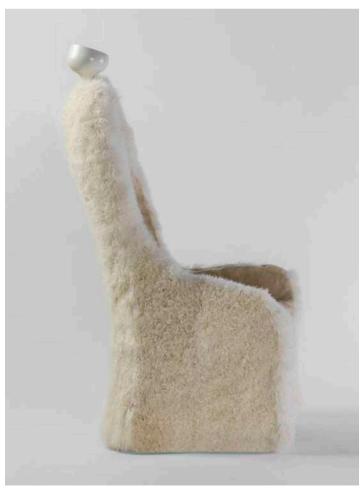

# **Salvador Dalí**

**Invisible personage** 

"In the mid-thirties Salvador Dalí was interested in representing "invisible personages", that is, characters who left their mark on armchairs, sofas or beds but who could not be seen. Within this series of works, the first piece of furniture we have materialized is the chair that appears in the artwork Singularities (1935). Only the collaboration of a few but excellent craftsmen, who are still among us, allow for such dreamed of projects to come to realisation." Oscar Tusquets Blanca

### Invisible personage