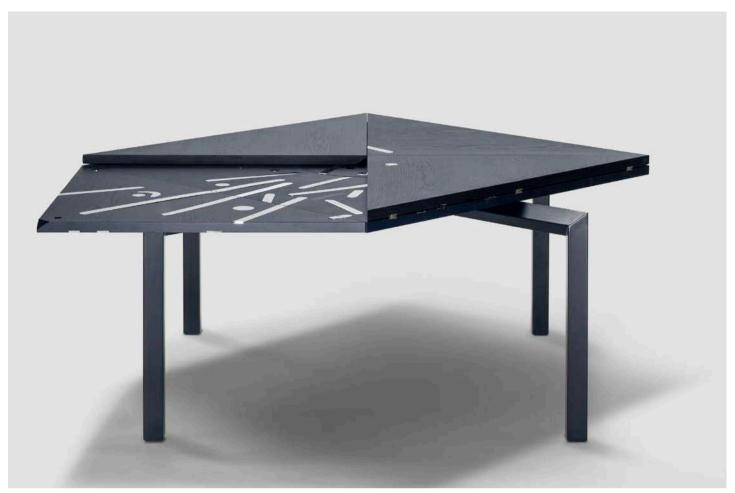

n meets art.** Since 1972



Singularities, c. 1935 © Salvador Dalí, Fundació Gala-Salvador Dalí, Figueres, 2018 Artworks by Salvador Dalí: © Salvador Dalí, Fundació Gala-Salvador Dalí, VEGAP, Barcelona, 2018



# **Salvador Dalí**

**Invisible personage** 

"In the mid-thirties Salvador Dalí was interested in representing "invisible personages", that is, characters who left their mark on armchairs, sofas or beds but who could not be seen. Within this series of works, the first piece of furniture we have materialized is the chair that appears in the artwork Singularities (1935). Only the collaboration of a few but excellent craftsmen, who are still among us, allow for such dreamed of projects to come to realisation." Oscar Tusquets Blanca

Limited edition of 20 unique pieces.



















# **REmix**

Vol.1 candle holders (Curro Claret) Vol.2 cabinet (Ramón Úbeda)

Company warehouses in the design sector generally accumulate leftovers. These are spare pieces, components and parts of furniture that have been stored away and forgotten about, which were once produced in large amounts and that have been discontinued. BD has also accumulated outdated materials, but before considering destroying pieces we have thought about giving them a second chance. This project has been named REmix and to complete it we have had the help and participation of other authors.





### **PostCraft**

A collection that builds cultural bridges, inviting us to broaden our view of the world, to look beyond the borders of Europe and the West and to consider that art and creativity can create new