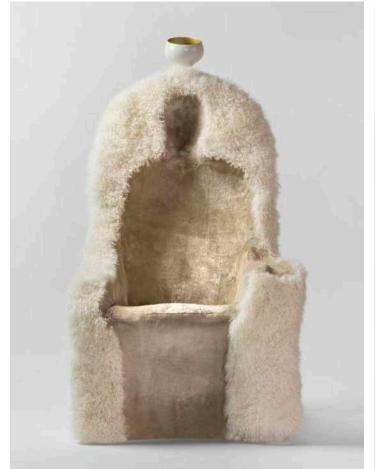

# **Salvador Dalí**

**Invisible personage** 

"In the mid-thirties Salvador Dalí was interested in representing "invisible personages", that is, characters who left their mark on armchairs, sofas or beds but who could not be seen. Within this series of works, the first piece of furniture we have materialized is the chair that appears in the artwork Singularities (1935). Only the collaboration of a few but excellent craftsmen, who are still among us, allow for such dreamed of projects to come to realisation." Oscar Tusquets Blanca

### Invisible personage