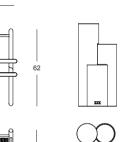

und us, it re-imagines regional, artisanal, skills and traditions through a contemporary lens. Conceived in collaboration with Syrian-Spanish architect and Creative Dialogue founder Samer Yamani, the PostCraft collection features work by Sheikha Hind Bint Majid Al Qassimi, Maysam Al Nasser, Loulwa Al-Radwan, Aisha Al Sowaidi, and the Gazzaz Brothers, a diverse group of talents from four countries in the Gulf, including the UAE, Kuwait, Saudi Arabia, Qatar and Bahrain and from several disciplines including art, architecture and interiors.

Each product is produced in a limited edition series of 8 unique pieces + 2 prototype + 2 artist proof.



























## Measurements



### Invisible personage







### Alella table







#### **Lunar tale mirror**









Is-Dher vase





Walking Hen candle holder

#### **Talisman cabinet**









### REmix Vol.2 cabinet





All the measurements are in cm

**press photo service**bdbarcelona.com/en/press/releases