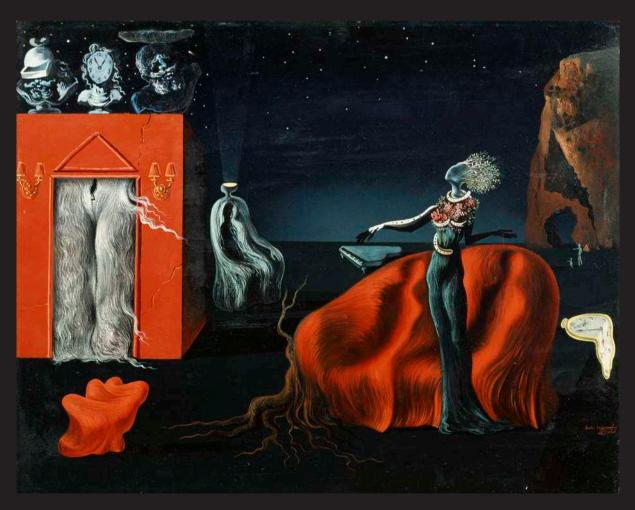

### **Design meets art.** Since 1972

Singularities, c. 1935 © Salvador Dalí, Fundació Gala-Salvador Dalí, Figueres, 2018 Artworks by Salvador Dalí: © Salvador Dalí, Fundació Gala-Salvador Dalí, VEGAP, Barcelona, 2018

# **Salvador Dalí**

**Invisible personage** 

"In the mid-thirties Salvador Dalí was interested in representing "invisible personages", that is, characters who left their mark on armchairs, sofas or beds but who could not be seen. Within this series of works, the first piece of furniture we have materialized is the chair that appears in the artwork Singularities (1935). Only the collaboration of a few but excellent craftsmen, who are still among us, allow for such dreamed of projects to come to realisation." Oscar Tusquets Blanca