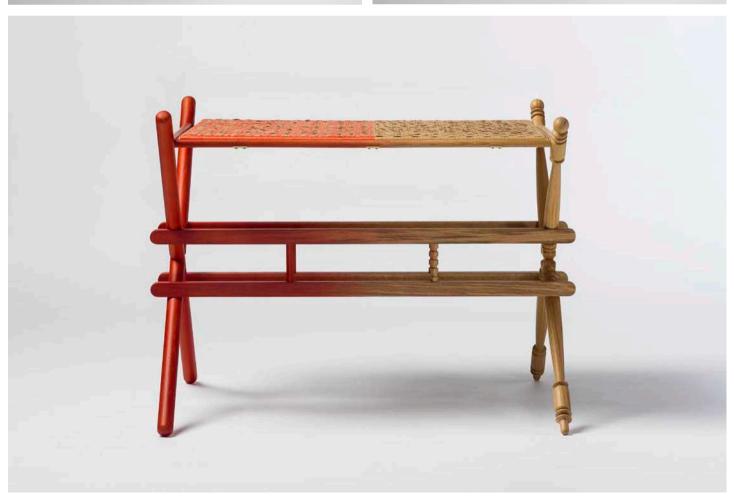

# **REmix**

Vol.1 candle holders (Curro Claret) Vol.2 cabinet (Ramón Úbeda)

Company warehouses in the design sector generally accumulate leftovers. These are spare pieces, components and parts of furniture that have been stored away and forgotten about, which were once produced in large amounts and that have been discontinued. BD has also accumulated outdated materials, but before considering destroying pieces we have thought about giving them a second chance. This project has been named REmix and to complete it we have had the help and participation of other authors.

### REmix Vol.2 cabinet

All the measurements are in cm

**press photo service**bdbarcelona.com/en/press/releases