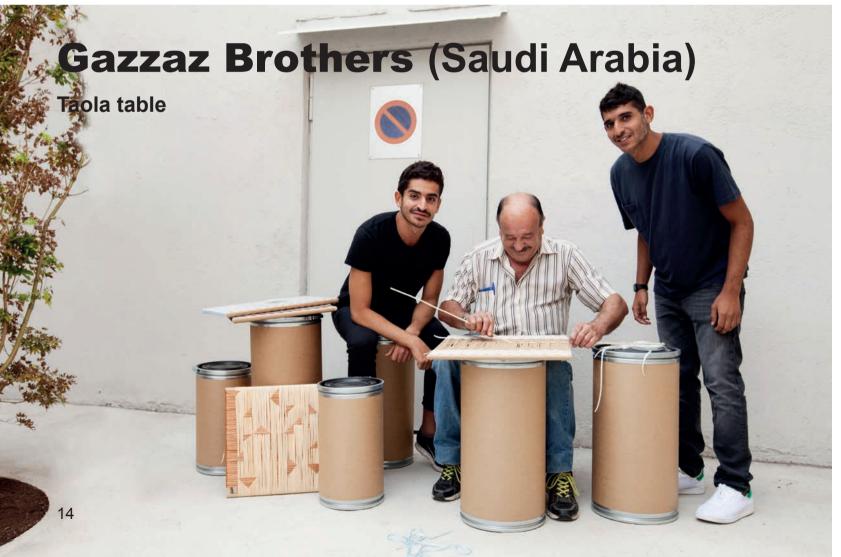

A unique cross cultural collection that fuses East and West highlighting the creativity of each and bringing together five creative talents from the middle East with the craftsmanship and expertise of BD Barcelona. An exploration of culture and heritage that reflects the rapidly changing world around us, it re-imagines regional, artisanal, skills and traditions through a contemporary lens. Conceived in collaboration with Syrian-Spanish architect and Creative Dialogue founder Samer Yamani, the PostCraft collection features work by Sheikha Hind Bint Majid Al Qassimi, Maysam Al Nasser, Loulwa Al-Radwan, Aisha Al Sowaidi, and the Gazzaz Brothers, a diverse group of talents from four countries in the Gulf, including the UAE, Kuwait, Saudi Arabia, Qatar and Bahrain and from several disciplines including art, architecture and interiors.