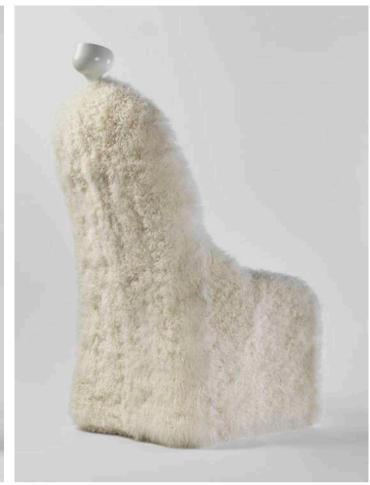

# **Salvador Dalí**

**Invisible personage** 

"In the mid-thirties Salvador Dalí was interested in representing "invisible personages", that is, characters who left their mark on armchairs, sofas or beds but who could not be seen. Within this series of works, the first piece of furniture we have materialized is the chair that appears in the artwork Singularities (1935). Only the collaboration of a few but excellent craftsmen, who are still among us, allow for such dreamed of projects to come to realisation." Oscar Tusquets Blanca

### Invisible personage