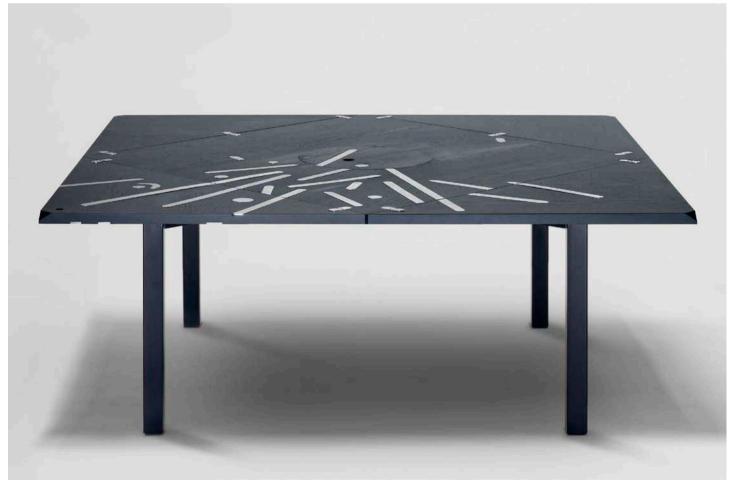

ets art.** Since 1972



Singularities, c. 1935 © Salvador Dalí, Fundació Gala-Salvador Dalí, Figueres, 2018 Artworks by Salvador Dalí: © Salvador Dalí, Fundació Gala-Salvador Dalí, VEGAP, Barcelona, 2018



# **Salvador Dalí**

**Invisible personage** 

"In the mid-thirties Salvador Dalí was interested in representing "invisible personages", that is, characters who left their mark on armchairs, sofas or beds but who could not be seen. Within this series of works, the first piece of furniture we have materialized is the chair that appears in the artwork Singularities (1935). Only the collaboration of a few but excellent craftsmen, who are still among us, allow for such dreamed of projects to come to realisation." Oscar Tusquets Blanca

Limited edition of 20 unique pieces.



















# **REmix**

Vol.1 candle holders (Curro Claret) Vol.2 cabinet (Ramón Úbeda)

Company warehouses in the design sector generally accumulate leftovers. These are spare pieces, components and parts of furniture that have been stored away and forgotten about, which were once produced in large amounts and that have been discontinued. BD has also accumulated outdated materials, but before considering destroying pieces we have thought about giving them a second chance. This project has been named REmix and to complete it we have had the help and participation of other authors.





### **PostCraft**

A collection that builds cultural bridges, inviting us to broaden our view of the world, to look beyond the borders of Europe and the West and to consider that art and creativity can create new and