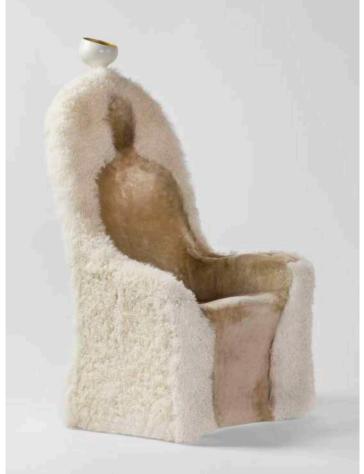

# **Salvador Dalí**

**Invisible personage** 

"In the mid-thirties Salvador Dalí was interested in representing "invisible personages", that is, characters who left their mark on armchairs, sofas or beds but who could not be seen. Within this series of works, the first piece of furniture we have materialized is the chair that appears in the artwork Singularities (1935). Only the collaboration of a few but excellent craftsmen, who are still among us, allow for such dreamed of projects to come to realisation." Oscar Tusquets Blanca

### Invisible personage