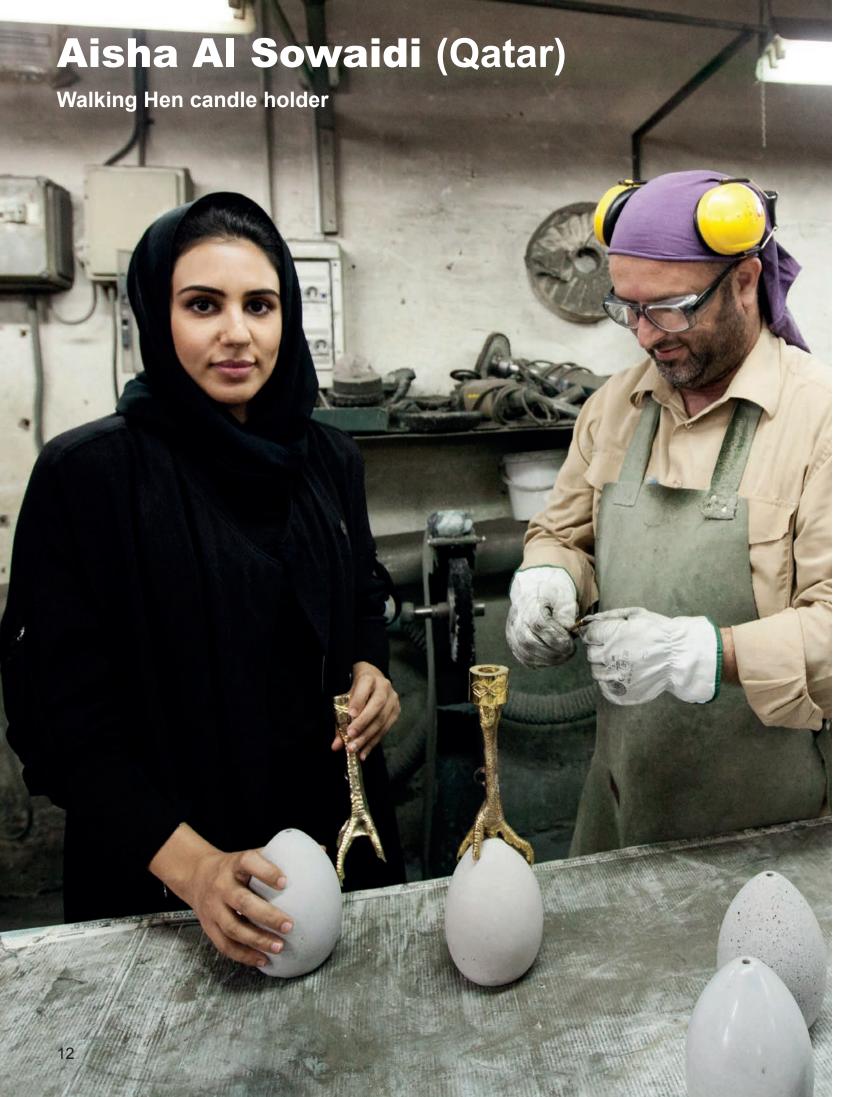

A unique cross cultural collection that fuses East and West highlighting the creativity of each and bringing together five creative talents from the middle East with the craftsmanship and expertise of BD Barcelona. An exploration of culture and heritage that reflects the rapidly changing world around us, it re-imagines regional, artisanal, skills and traditions through a contemporary lens. Conceived in collaboration with Syrian-Spanish architect and Creative Dialogue founder Samer Yamani, the PostCraft collection features work by Sheikha Hind Bint Majid Al Qassimi, Maysam Al Nasser, Loulwa Al-Radwan, Aisha Al Sowaidi, and the Gazzaz Brothers, a diverse group of talents from four countries in the Gulf, including the UAE, Kuwait, Saudi Arabia, Qatar and Bahrain and from several disciplines including art, architecture and interiors.

#### **Lunar tale mirror**

Is-Dher vase

Walking Hen candle holder