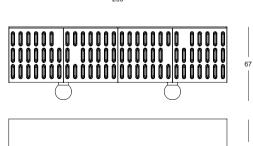

## Measurements

### REmix Vol.2 cabinet

All the measurements are in cm

**press photo service**bdbarcelona.com/en/press/releases