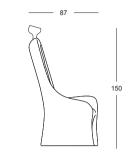

# **Salvador Dalí**

**Invisible personage** 

"In the mid-thirties Salvador Dalí was interested in representing "invisible personages", that is, characters who left their mark on armchairs, sofas or beds but who could not be seen. Within this series of works, the first piece of furniture we have materialized is the chair that appears in the artwork Singularities (1935). Only the collaboration of a few but excellent craftsmen, who are still among us, allow for such dreamed of projects to come to realisation." Oscar Tusquets Blanca

### Invisible personage