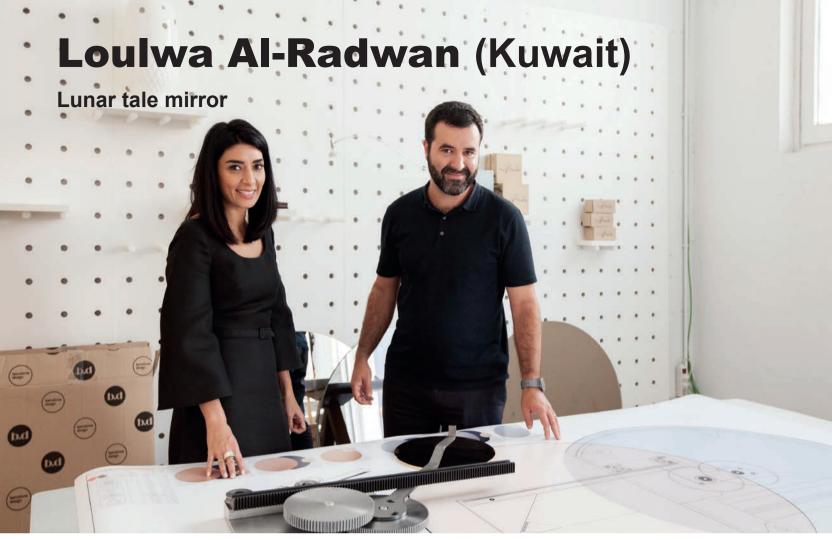

A unique cross cultural collection that fuses East and West highlighting the creativity of each and bringing together five creative talents from the middle East with the craftsmanship and expertise of BD Barcelona. An exploration of culture and heritage that reflects the rapidly changing world around us, it re-imagines regional, artisanal, skills and traditions through a contemporary lens. Conceived in collaboration with Syrian-Spanish architect and Creative Dialogue founder Samer Yamani, the PostCraft collection features work by Sheikha Hind Bint Majid Al Qassimi, Maysam Al Nasser, Loulwa Al-Radwan, Aisha Al Sowaidi, and the Gazzaz Brothers, a diverse group of talents from four countries in the Gulf, including the UAE, Kuwait, Saudi Arabia, Qatar and Bahrain and from several disciplines including art, architecture and interiors.

#### **Lunar tale mirror**

Is-Dher vase

Walking Hen candle holder