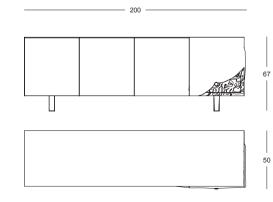

## Measurements

### REmix Vol.2 cabinet

All the measurements are in cm

**press photo service**bdbarcelona.com/en/press/releases