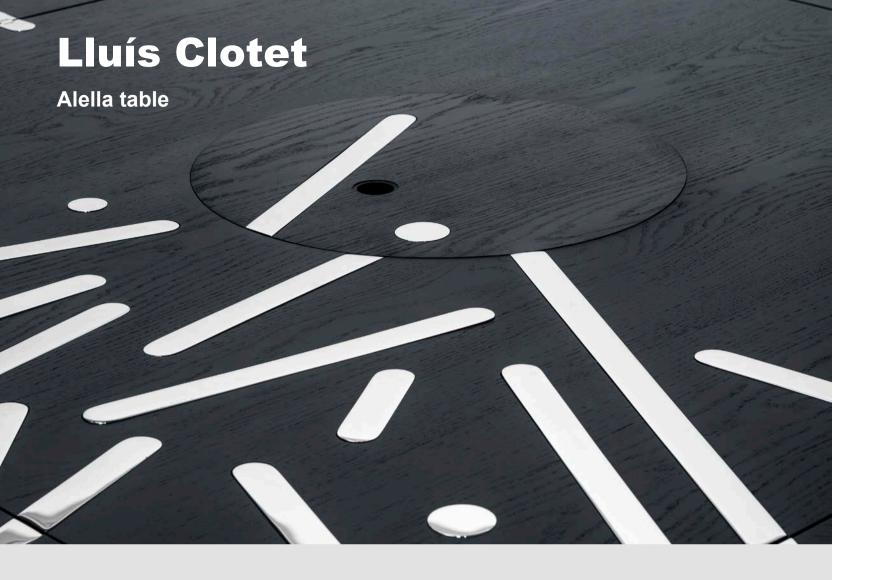

ign meets art.** Since 1972



Singularities, c. 1935 © Salvador Dalí, Fundació Gala-Salvador Dalí, Figueres, 2018 Artworks by Salvador Dalí: © Salvador Dalí, Fundació Gala-Salvador Dalí, VEGAP, Barcelona, 2018



# **Salvador Dalí**

**Invisible personage** 

"In the mid-thirties Salvador Dalí was interested in representing "invisible personages", that is, characters who left their mark on armchairs, sofas or beds but who could not be seen. Within this series of works, the first piece of furniture we have materialized is the chair that appears in the artwork Singularities (1935). Only the collaboration of a few but excellent craftsmen, who are still among us, allow for such dreamed of projects to come to realisation." Oscar Tusquets Blanca

Limited edition of 20 unique pieces.



















# **REmix**

Vol.1 candle holders (Curro Claret) Vol.2 cabinet (Ramón Úbeda)

Company warehouses in the design sector generally accumulate leftovers. These are spare pieces, components and parts of furniture that have been stored away and forgotten about, which were once produced in large amounts and that have been discontinued. BD has also accumulated outdated materials, but before considering destroying pieces we have thought about giving them a second chance. This project has been named REmix and to complete it we have had the help and participation of other authors.





### **PostCraft**

A collection that builds cultural bridges, inviting us to broaden our view of the world, to look beyond the borders of Europe and the West and to consider that art and creativity can create n