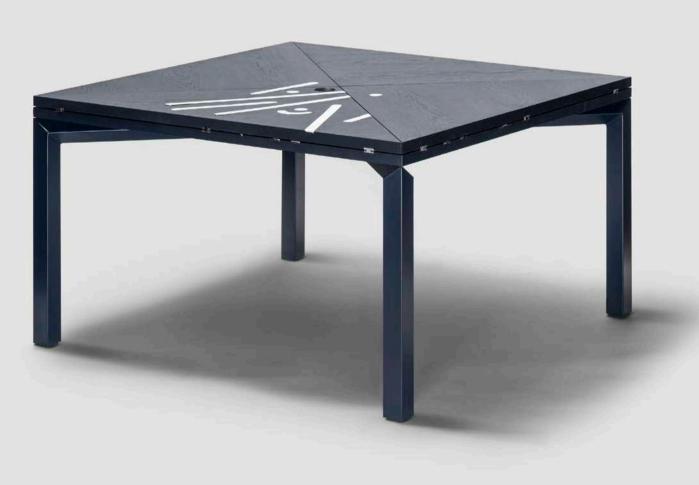

meets art.** Since 1972



Singularities, c. 1935 © Salvador Dalí, Fundació Gala-Salvador Dalí, Figueres, 2018 Artworks by Salvador Dalí: © Salvador Dalí, Fundació Gala-Salvador Dalí, VEGAP, Barcelona, 2018



# **Salvador Dalí**

**Invisible personage** 

"In the mid-thirties Salvador Dalí was interested in representing "invisible personages", that is, characters who left their mark on armchairs, sofas or beds but who could not be seen. Within this series of works, the first piece of furniture we have materialized is the chair that appears in the artwork Singularities (1935). Only the collaboration of a few but excellent craftsmen, who are still among us, allow for such dreamed of projects to come to realisation." Oscar Tusquets Blanca

Limited edition of 20 unique pieces.



















# **REmix**

Vol.1 candle holders (Curro Claret) Vol.2 cabinet (Ramón Úbeda)

Company warehouses in the design sector generally accumulate leftovers. These are spare pieces, components and parts of furniture that have been stored away and forgotten about, which were once produced in large amounts and that have been discontinued. BD has also accumulated outdated materials, but before considering destroying pieces we have thought about giving them a second chance. This project has been named REmix and to complete it we have had the help and participation of other authors.





### **PostCraft**

A collection that builds cultural bridges, inviting us to broaden our view of the world, to look beyond the borders of Europe and the West and to consider that art and creativity can create new a