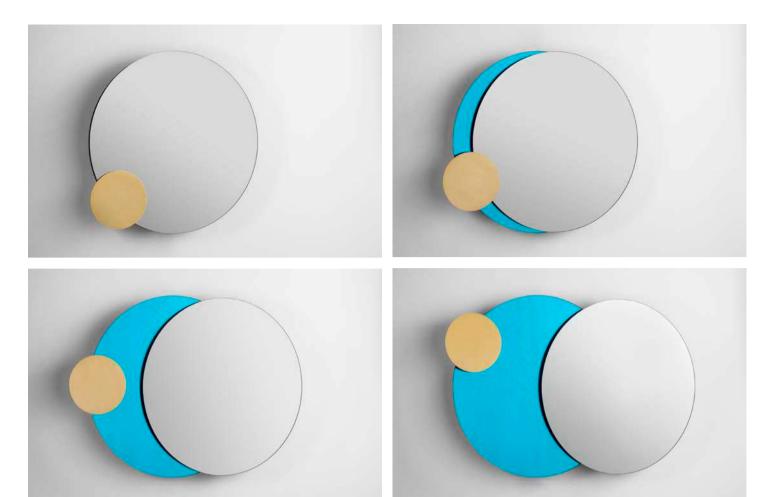

e craftsmanship and expertise of BD Barcelona. An exploration of culture and heritage that reflects the rapidly changing world around us, it re-imagines regional, artisanal, skills and traditions through a contemporary lens. Conceived in collaboration with Syrian-Spanish architect and Creative Dialogue founder Samer Yamani, the PostCraft collection features work by Sheikha Hind Bint Majid Al Qassimi, Maysam Al Nasser, Loulwa Al-Radwan, Aisha Al Sowaidi, and the Gazzaz Brothers, a diverse group of talents from four countries in the Gulf, including the UAE, Kuwait, Saudi Arabia, Qatar and Bahrain and from several disciplines including art, architecture and interiors.

Each product is produced in a limited edition series of 8 unique pieces + 2 prototype + 2 artist proof.



























## Measurements



### Invisible personage







### Alella table







#### **Lunar tale mirror**









Is-Dher vase





Walking Hen candle holder

#### **Talisman cabinet**









### REmix Vol.2 cabinet





All the measurements are in cm

**press photo service**bdbarcelona.com/en/press/releases