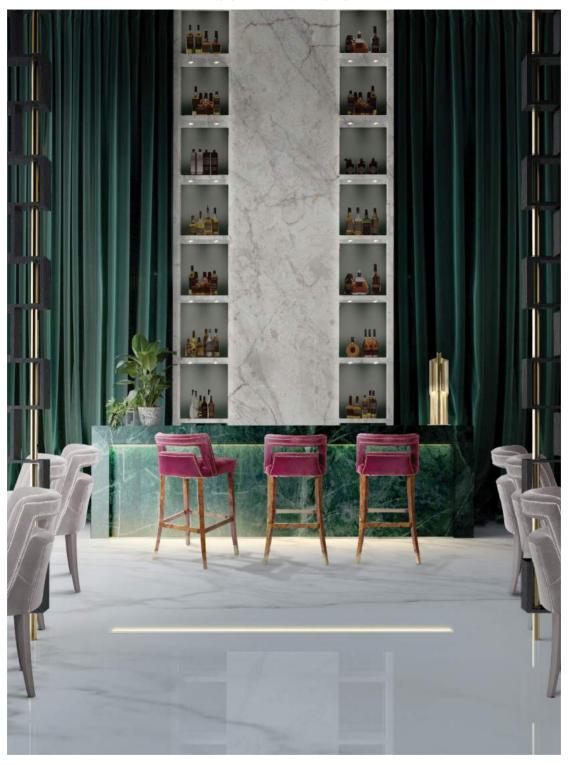

# PROJECTS LUXURY APARTMENT IN LONDON

Lobby & Bar

**Left page:**Vellum Suspension lamp,
Cyrus Table lamp and
Hera Armchair by Brabbu

Right page: Cyrus Table lamp, Hanoi Wall screen, Naj Dining chair, Naj Bar chair by Brabbu

PROJECTS LUXURY APARTMENT IN LONDON

Bar

Left page: Ibis Armchair, Naj Bar chair, Manuka Center table and Shaka Wall lamp by Brabbu

Right page: Stola Bar chair and Ibis Armchair by Brabbu

PROJECTS LUXURY APARTMENT IN LONDON