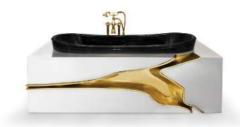

# LAPIAZ BATHTUB

 $\label{eq:w197cm177,6"D93cm36,6"H72cm28,34"} W 197 cm | 77,6" D 93 cm | 36,6" H72 cm | 28,34" \\$  Materials & Finishes: Polished brass, mirror and lacquer.

# **EDEN** TOWEL RACK

W 54.8 cm | 21.57" D 44 cm | 17.32" H 140 cm | 55.11" Base: Polished casted brass Tubes: Polisged Brass