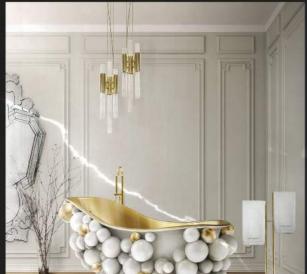

 $Newton\ bathtub,\ Eden\ freestanding\ and\ Abism\ Jelly fish\ surface\ by\ Maison\ Valentina\ |\ Ring\ mirror\ by\ Boca\ do\ Lobo$ 

Brubeck suspension lamp by Delightfull | Trésor stool by Koket | Diamond bathtub by Maison Valentina