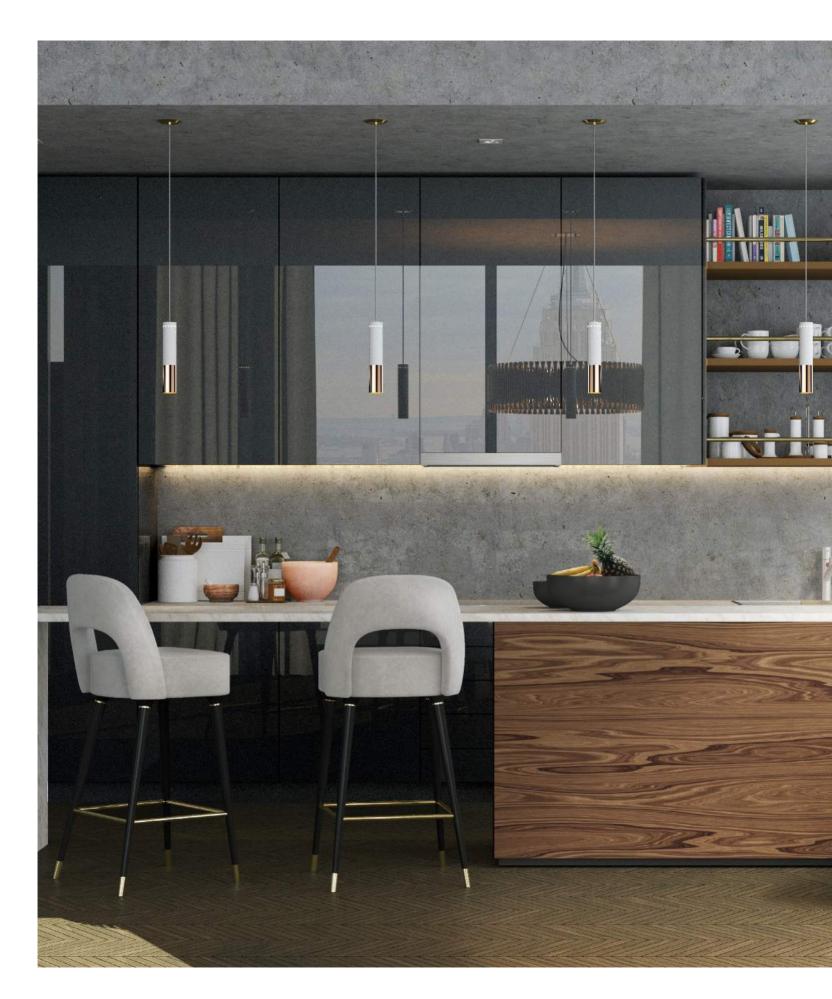

PROJECTS TRIBECA LOFT IN NEW WORK

Kitchen & Dining Room

Left page: Kitchen: Ike Pendant by Delightfull Collins Bar chair and Bogarde Armchair by Essential Home

Rigth page: Matheny Suspension lamp by Delightfull Ivete Floor lamp, Collins Dining chair and Vinicius Dining table by Essential Home