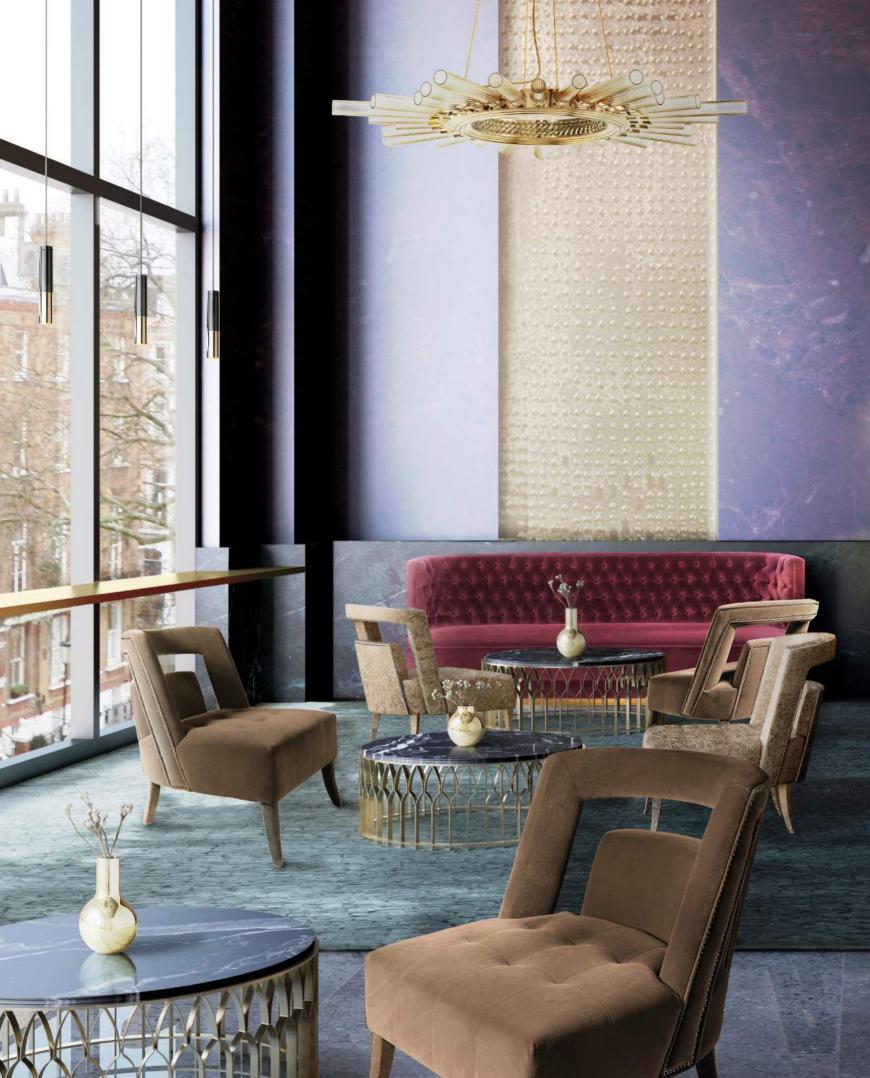

# PROJECTS LUXURY APARTMENT IN LONDON

Lobby & Bar

**Left page:**Vellum Suspension lamp,
Cyrus Table lamp and
Hera Armchair by Brabbu

Right page: Cyrus Table lamp, Hanoi Wall screen, Naj Dining chair, Naj Bar chair by Brabbu

PROJECTS LUXURY APARTMENT IN LONDON

Bar

Left page: Ibis Armchair, Naj Bar chair, Manuka Center table and Shaka Wall lamp by Brabbu

Right page: Stola Bar chair and Ibis Armchair by Brabbu

PROJECTS LUXURY APARTMENT IN LONDON