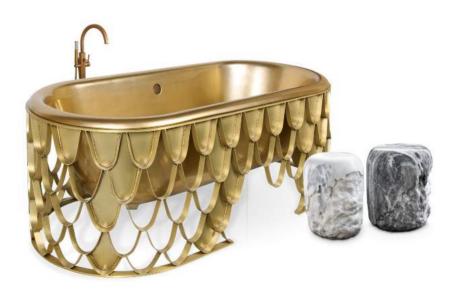

Saki pendant by Brabbu | Newton bathtub by Maison Valentina

Kiki side table by Koket

Koi Bathtub, Diamond Towel Rack and Black Agatha Surface by Maison Valentina

Diamond freestanding and Lapiaz bathtub by Maison Valentina

# LAPIAZ BATHTUB

 $\label{eq:w197cm177,6"D93cm36,6"H72cm28,34"} W 197 cm | 77,6" D 93 cm | 36,6" H72 cm | 28,34" \\$  Materials & Finishes: Polished brass, mirror and lacquer.