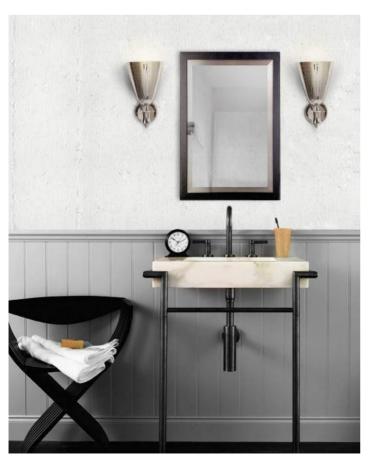

Crochet Washbasin and Stiletto Stool by Maison Valentina | Galliano wall lamp by Delightfull | Kayan Mirror by Brabbu

Cristal Larzac surface and Sinuous dressing table by Maison Valentina | Mandy stool by Koket | Ike pendant by Delightfull