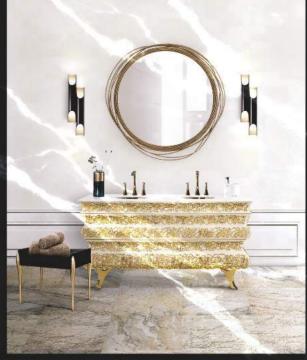

# **RING MIRROR**

Diam. 120 cm (47,2 in.) | D 12 cm (4,7 in.)

Materials & Finishes: Wood stucture, with hand carved details finished in high gloss lacquer and gold leaf.