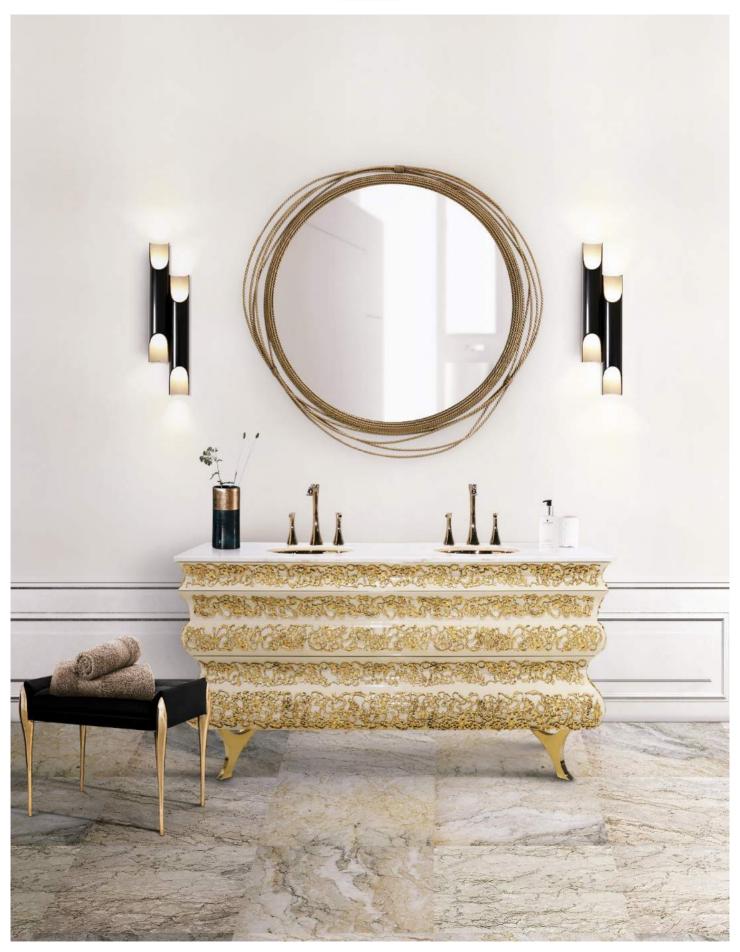

# **METROPOLITAN** WASHBASIN

W 140 cm (55,1in.) | D 45 cm (17,71in.) | H 90 cm (35,43in.)

Materials & Finishes: Black lacquered mirror
and nero marquina marble.