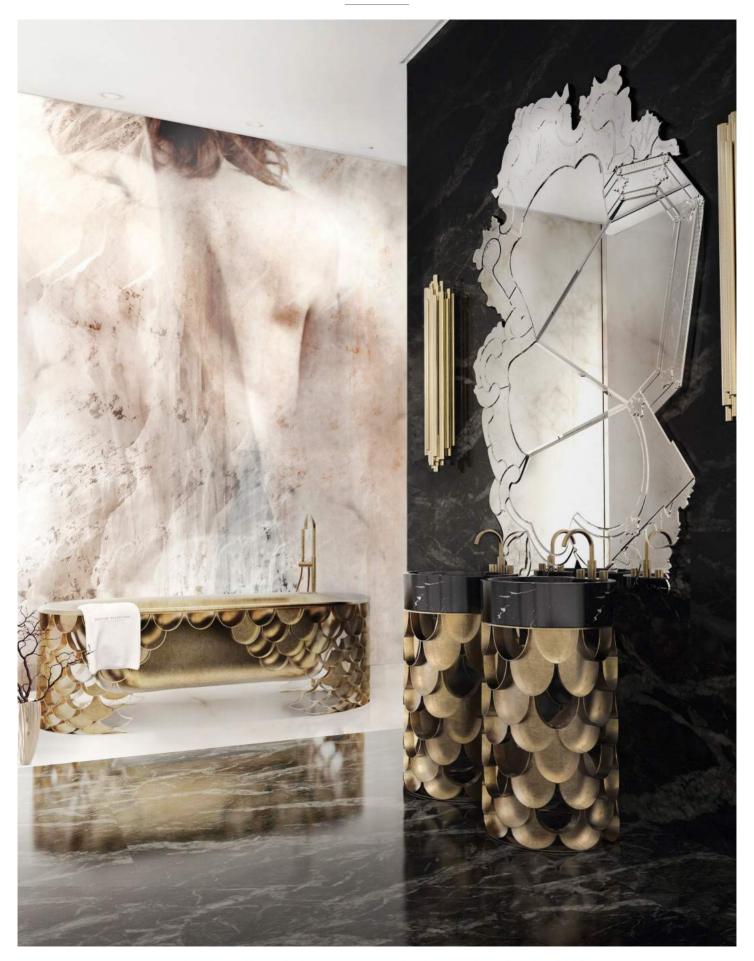

 $\textit{Koi bathtub and Koi freestanding by Maison Valentina} ~ | ~ \textit{Venice mirror} ~ | ~ \textit{Brubeck XL wall lamp by Delightfull} ~ | ~ \textit{Venice mirror} ~ | ~ \textit{Brubeck XL wall lamp by Delightfull} ~ | ~ \textit{Venice mirror} ~ | ~ \textit{Brubeck XL wall lamp by Delightfull} ~ | ~ \textit{Venice mirror} ~ | ~ \textit{Brubeck XL wall lamp by Delightfull} ~ | ~ \textit{Venice mirror} ~ | ~ \textit{Brubeck XL wall lamp by Delightfull} ~ | ~ \textit{Venice mirror} ~ | ~ \textit{Brubeck XL wall lamp by Delightfull} ~ | ~ \textit{Constant lamp$ 

Saki pendant by Brabbu | Newton bathtub by Maison Valentina

Kiki side table by Koket

Koi Bathtub, Diamond Towel Rack and Black Agatha Surface by Maison Valentina

Diamond freestanding and Lapiaz bathtub by Maison Valentina