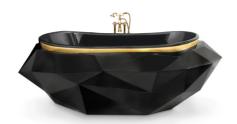

# **DIAMOND** BATHTUB

W 215 cm (84,64in.) | D 91,5 cm (36,02in.) | H 70 cm (27,6in.)

Materials & Finishes: Fiberglass black laquered,
high gloss varnish.