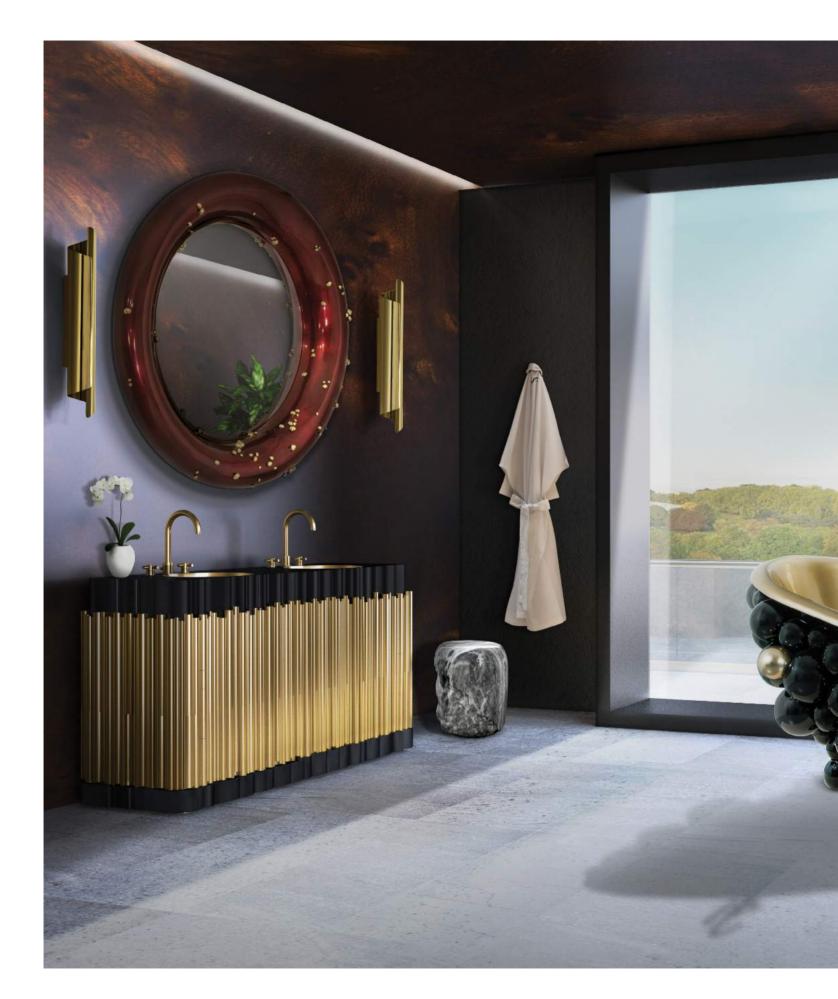

Bathroom

**Left page:** Lapiaz Bathtub and Eden Towel rack by Maison Valentina Erosion Stool by Boca do Lobo

Right page: Ike Pendant by Delightfull Ring Square Mirror by Boca do Lobo Metropolitan Washbasin by Maison Valentina

# **METROPOLITAN** WASHBASIN

W 140 cm (55,1in.) | D 45 cm (17,71in.) | H 90 cm (35,43in.)

Materials & Finishes: Black lacquered mirror
and nero marquina marble.

# LAPIAZ BATHTUB

 $\label{eq:w197cm177,6"D93cm36,6"H72cm28,34"} W 197 cm | 77,6" D 93 cm | 36,6" H72 cm | 28,34" \\$  Materials & Finishes: Polished brass, mirror and lacquer.

# **EDEN** TOWEL RACK

W 54.8 cm | 21.57" D 44 cm | 17.32" H 140 cm | 55.11" Base: Polished casted brass Tubes: Polisged Brass

# **RING MIRROR**

Diam. 120 cm (47,2 in.) | D 12 cm (4,7 in.)

Materials & Finishes: Wood stucture, with hand carved details finished in high gloss lacquer and gold leaf.

# **VENICE MIRROR**

W 147 cm (57,9 in.) | D 6 cm (2,4 in.) | H 214 cm (84,3 in.)

Materials & Finishes: Venetian mirror, glass, lacquered wood finished in dark red with a high gloss varnish coat.

# **EROSION** STOOL

Diam. 35 cm (14in.) | H 45 cm (18in.) Materials and Finishes: Fiber/Resin