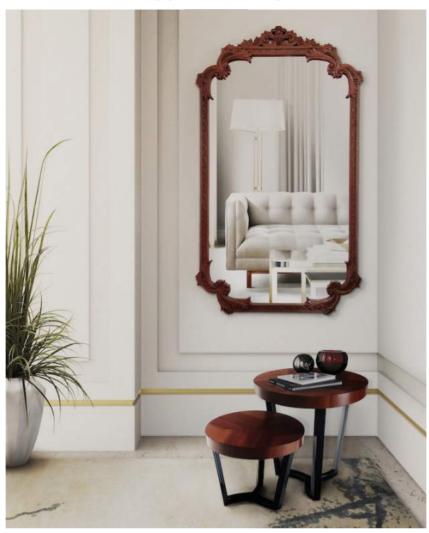

### Right page (Living Room):

Louis XVI Mirror and Sulivan Side table by Boca do Lobo Gobi Rug by Brabbu

Entryway

**Left page:**Robin Mirror
Lapiaz Console by Boca do Lobo

**Right page:**Symphony Cabinet by Boca do Lobo
Syrad Wall lamp by Brabbu