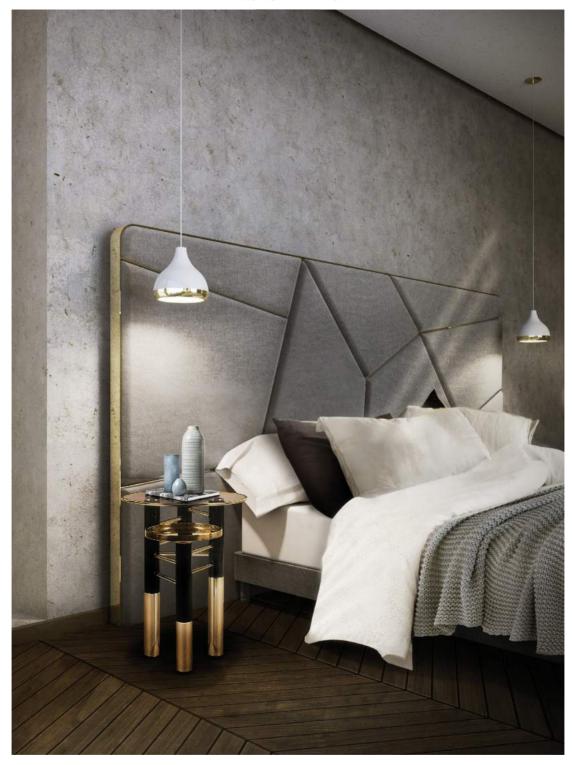

Bedroom

Left page: Koi Side table Apache Table lamp Aruna Wall lamo, Gobi Rug and Dalyan Armchair by Brabbu

**Right page:** Aurum Wall lamp, Koi Center table and Dalyan Armchair by Brabbu

PROJECTS LUXURY APARTMENT IN LONDON

Bedroom

Left page: Stola 2 Seat sofa, Mecca Side table, Niku Wall lamp and Sequoia Center table and Sequoia Side table by Brabbu

**Right page:** Sequoia Side table, Amik Table lamp and Kalina Rug by Brabbu

Bathroom

**Left page:** Cyrus Wall lamp, Belize Mirror and Yoho Stool by Brabbu

Right page: Cyrus Wall lamp, Belize Mirror and Yoho Stool by Brabbu Symphony Washbasin and Newton Bathtub by Maison Valentina