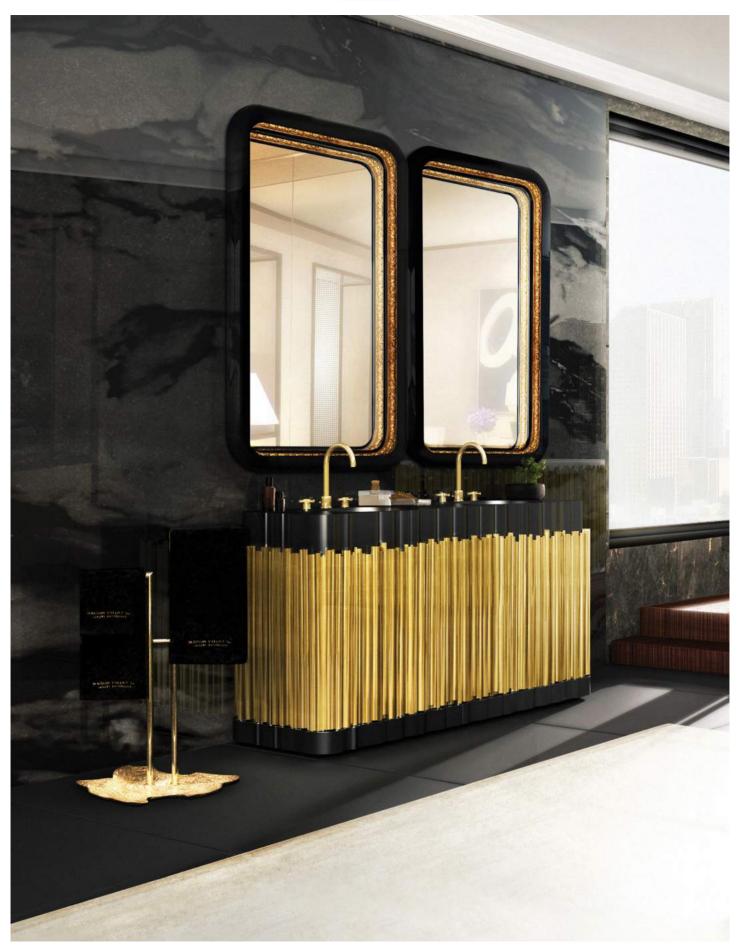

Ring rectangular mirror by Boca do Lobo | Eden towel rack, Symphony washbasin and Black Paramount by Maison Valentina

Cristal Larzac and Sinuous Dressing Table by Maison Valentina | Mandy Stool by Koket | Ike pendant by Delightfull