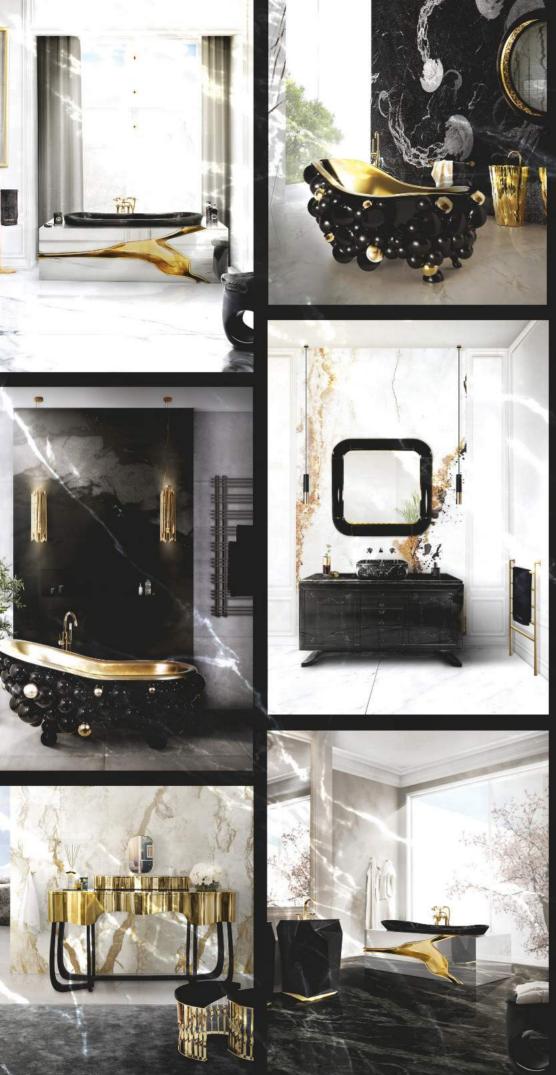

Crochet Washbasin and Stiletto Stool by Maison Valentina | Galliano wall lamp by Delightfull | Kayan Mirror by Brabbu

Cristal Larzac surface and Sinuous dressing table by Maison Valentina | Mandy stool by Koket | Ike pendant by Delightfull