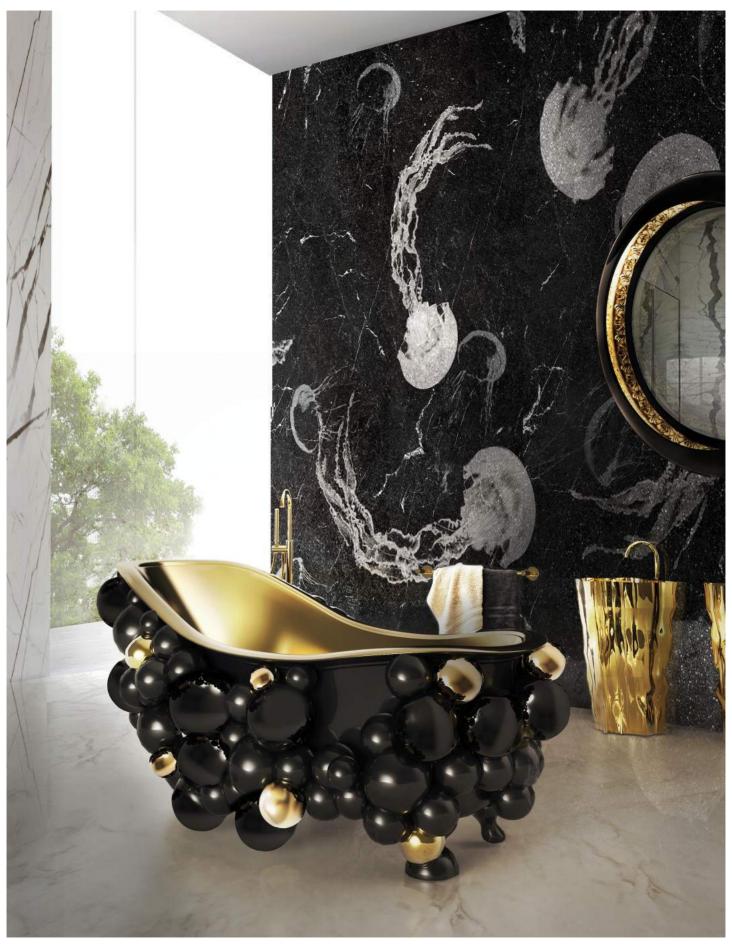

 $Newton\ bathtub,\ Eden\ freestanding\ and\ Abism\ Jelly fish\ surface\ by\ Maison\ Valentina\ |\ Ring\ mirror\ by\ Boca\ do\ Lobo$ 

Brubeck suspension lamp by Delightfull | Trésor stool by Koket | Diamond bathtub by Maison Valentina