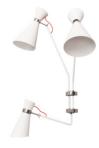

### **SIMONE WALL LAMP**

W 45,5 cm (17.7in.) | H 116 cm (45.7in.) | L 45,5 cm (17.7in.)

Materials & Finishes: Aluminum, Gold Plated, Glossy White, Wire: Red.