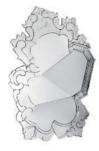

# **VENICE MIRROR**

W 147 cm (57,9 in.) | D 6 cm (2,4 in.) | H 214 cm (84,3 in.)

Materials & Finishes: Venetian mirror, glass, lacquered wood finished in dark red with a high gloss varnish coat.