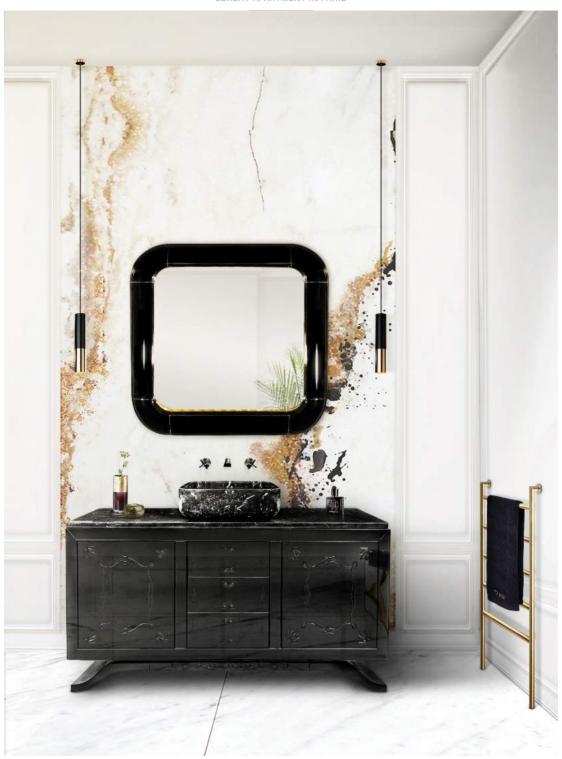

Bathroom

**Left page:** Lapiaz Bathtub and Eden Towel rack by Maison Valentina Erosion Stool by Boca do Lobo

Right page: Ike Pendant by Delightfull Ring Square Mirror by Boca do Lobo Metropolitan Washbasin by Maison Valentina

# **METROPOLITAN** WASHBASIN

W 140 cm (55,1in.) | D 45 cm (17,71in.) | H 90 cm (35,43in.)

Materials & Finishes: Black lacquered mirror
and nero marquina marble.

# LAPIAZ BATHTUB

 $\label{eq:w197cm177,6"D93cm36,6"H72cm28,34"} W 197 cm | 77,6" D 93 cm | 36,6" H72 cm | 28,34" \\$  Materials & Finishes: Polished brass, mirror and lacquer.

# **EDEN** TOWEL RACK

W 54.8 cm | 21.57" D 44 cm | 17.32" H 140 cm | 55.11" Base: Polished casted brass Tubes: Polisged Brass