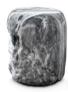

# YOHO STOOL

W 32 cm (12,6in.) | D 28 cm (11in.) | H 42 cm (16,5in.) Materials & Finishes: Carrara marble.