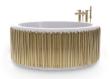

# **DIAMOND** BATHTUB

W 215 cm (84,64in.) | D 91,5 cm (36,02in.) | H 70 cm (27,6in.)

Materials & Finishes: Fiberglass black laquered,
high gloss varnish.