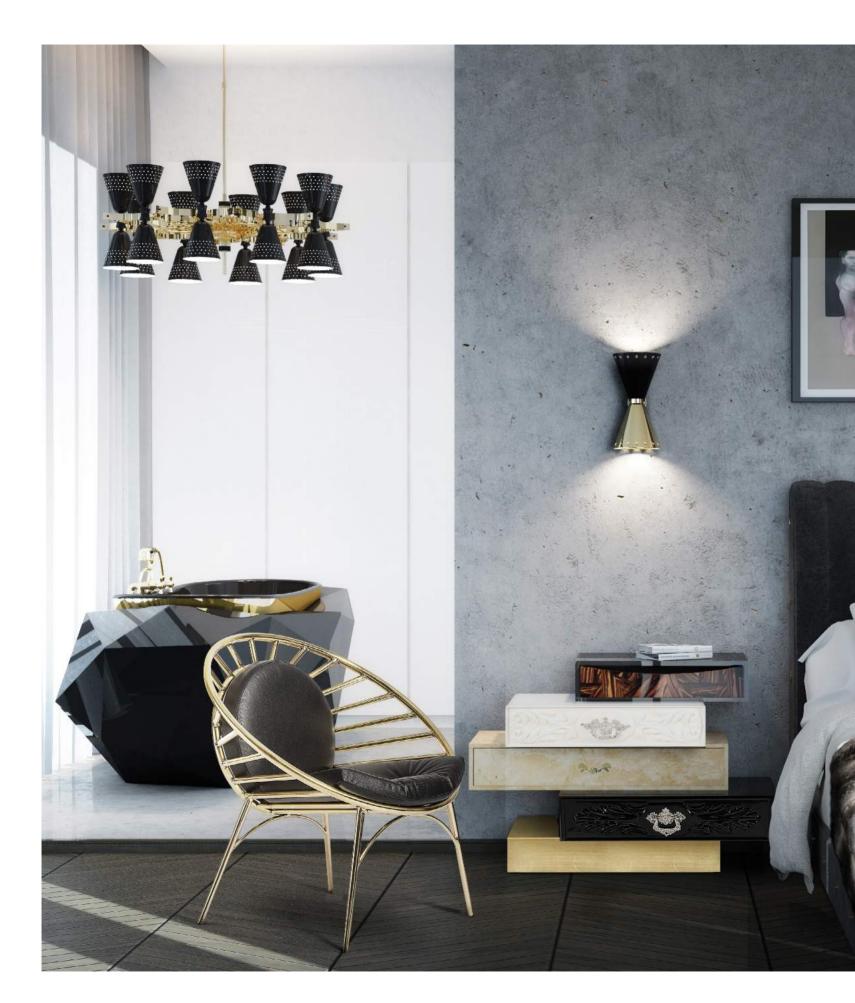

PROJECTS TRIBECA LOFT IN NEW WORK

Bedroom & Bathroom

**Left page:** Piazolla Wall lamp and Charles Suspension lamp by Delightfull Frank Nightstand by Boca do Lobo Revees Armchair and Sofia Bed by Essential Home Diamond Bathtub by Maison Valentina

# Right page:

Diamond Bathtub by Maison Valentina Charles Suspension lamp by Delightfull

# **DIAMOND** BATHTUB

W 215 cm (84,64in.) | D 91,5 cm (36,02in.) | H 70 cm (27,6in.)

Materials & Finishes: Fiberglass black laquered,
high gloss varnish.