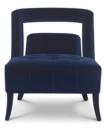

# **NAJ** ARMCHAIR

W 67 cm (26,4in.) | D 72 cm (28,3in.) | H 78 cm (30,7in.)

Materials & finishes: Cotton velve, Cotton velvet,
Nickeled

Fabric: Cotton velve BB MOSS I- Colour 23