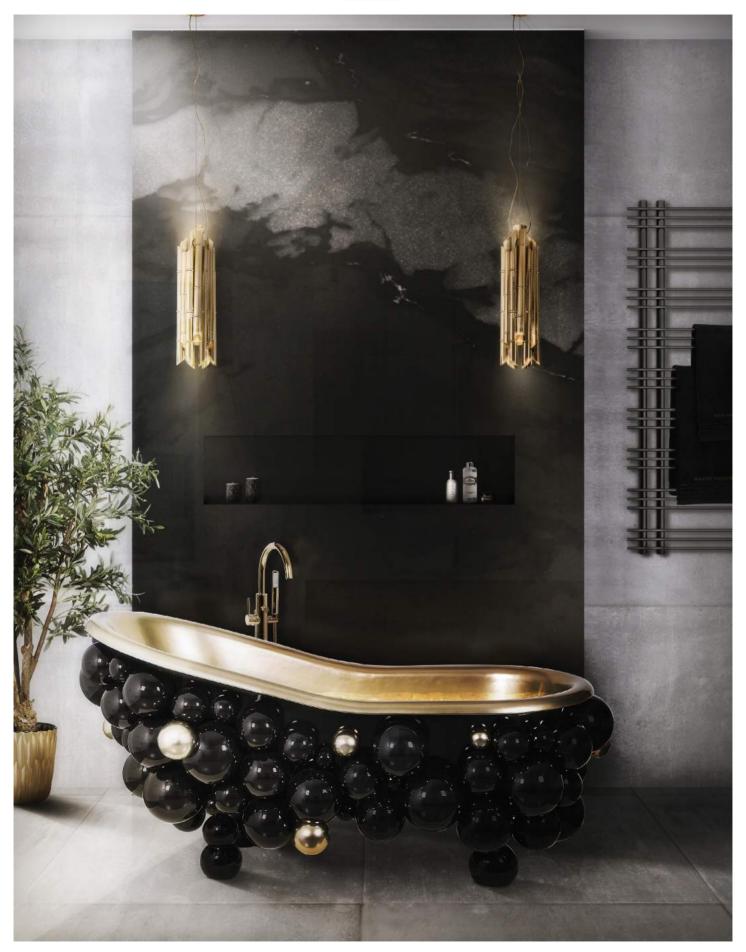

Saki pendant by Brabbu | Newton bathtub by Maison Valentina

Kiki side table by Koket

Koi Bathtub, Diamond Towel Rack and Black Agatha Surface by Maison Valentina

Diamond freestanding and Lapiaz bathtub by Maison Valentina

# **NEWTON** BATHTUB

 $\label{eq:width} W\,180\,cm\,(70,86in.)\,|\,D\,90\,cm\,(35,43in.)\,|\,H\,80\,cm\,(31,50in.)$  Materials & Finishes: Black lacquer brass spheres with high gloss varnish finishing and, gold plated spheres on the base.