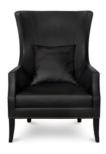

### **DUKONO ARMCHAIR**

W 74 cm (29,5in) | D 89 cm (35,04in.) | H 110 cm (43,3in.)

Materials & finishes: Black matte lacquer, Aged gold Fabric: Synthetic leather, BB LERIDA I- Colour 10