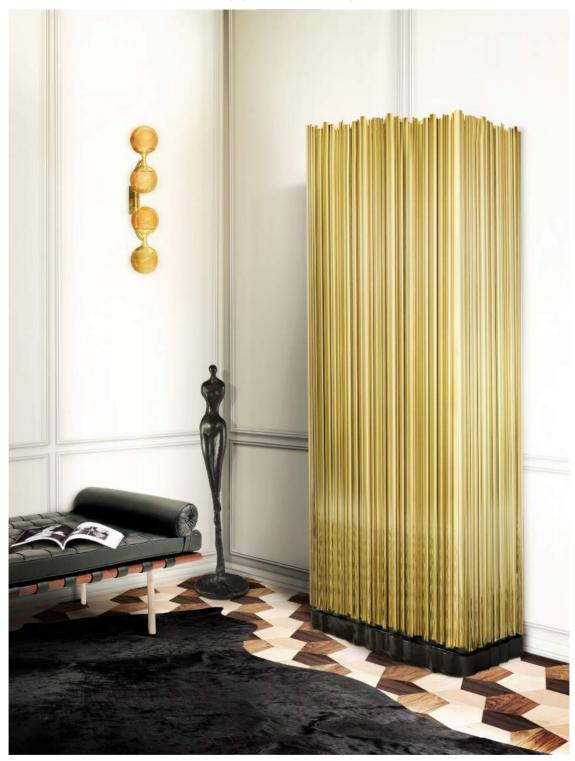

### **FRANK CHEST OF DRAWERS**

W 82cm (32,3 in.) | D 60 cm (23,6 in.) | H 128 cm (50,4 in.)

Ebony geometric mosaic veneer finished in a matte varnish and encased in a smoked glass box. Base: High gloss gold leaf finished

### **SIMONE WALL LAMP**

W 45,5 cm (17.7in.) | H 116 cm (45.7in.) | L 45,5 cm (17.7in.)

Materials & Finishes: Aluminum, Gold Plated, Glossy White, Wire: Red.