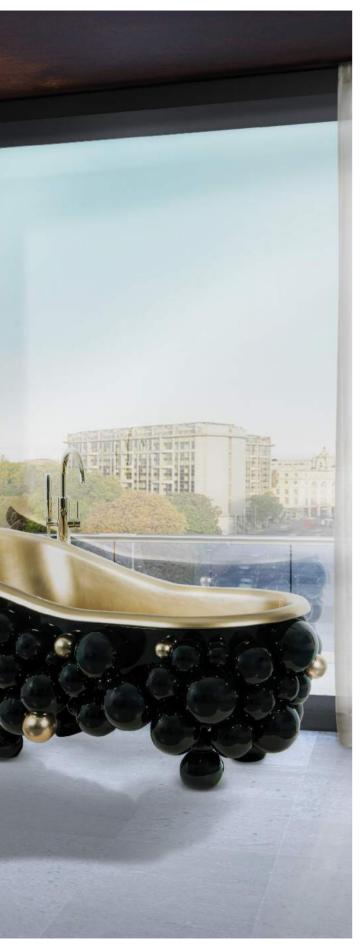

PROJECTS TRIBECA LOFT IN NEW WORK

Bedroom & Bathroom

**Left page:** Piazolla Wall lamp and Charles Suspension lamp by Delightfull Frank Nightstand by Boca do Lobo Revees Armchair and Sofia Bed by Essential Home Diamond Bathtub by Maison Valentina

# Right page:

Diamond Bathtub by Maison Valentina Charles Suspension lamp by Delightfull

# **DIAMOND** BATHTUB

W 215 cm (84,64in.) | D 91,5 cm (36,02in.) | H 70 cm (27,6in.)

Materials & Finishes: Fiberglass black laquered,
high gloss varnish.