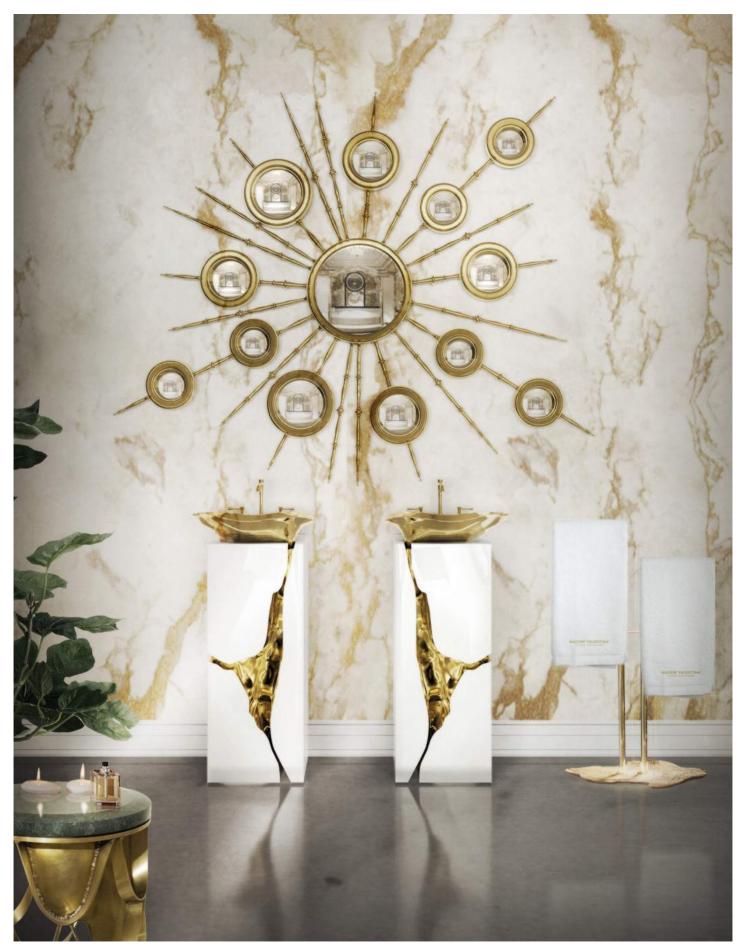

# **SYMPHONY** WASHBASIN

W 160 cm (62,99in.) | D 45 cm (17,71in.) | H 85 cm (46in.)

Materials & Finishes: Nero marquina marble,
gold plated brass.