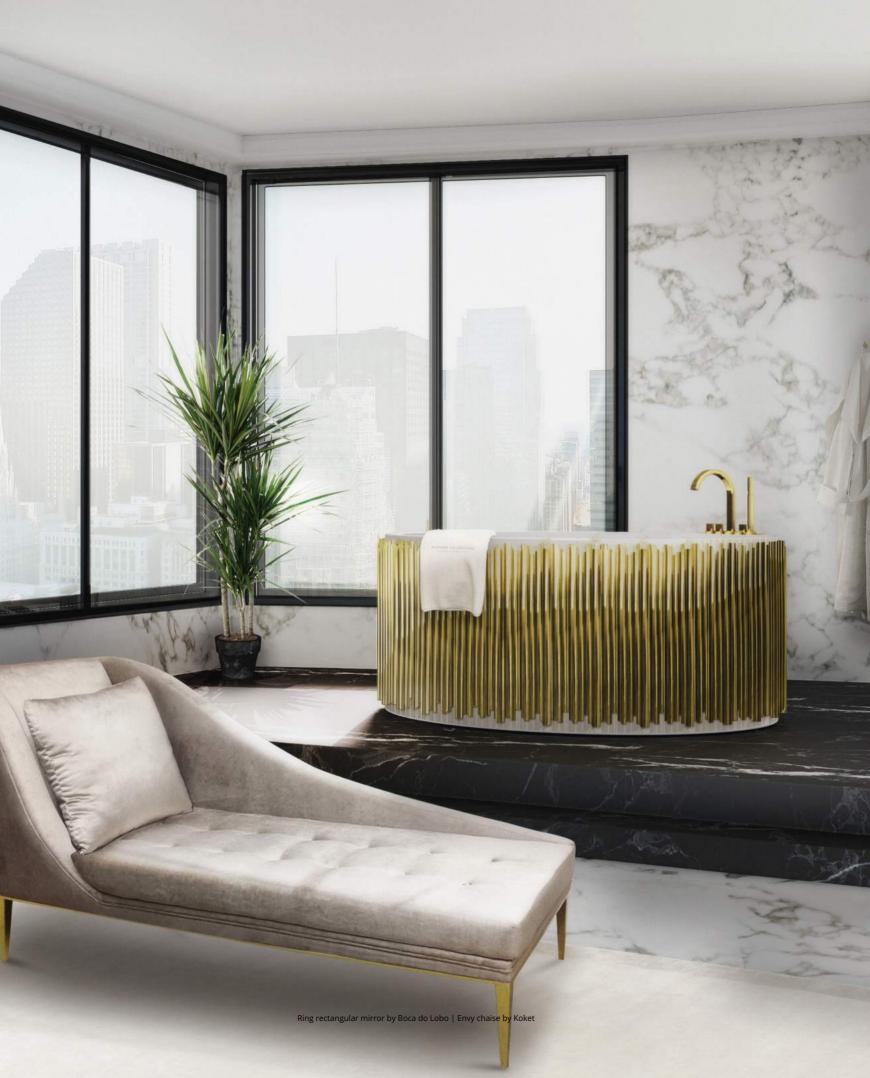

# **RING MIRROR**

Diam. 120 cm (47,2 in.) | D 12 cm (4,7 in.)

Materials & Finishes: Wood stucture, with hand carved details finished in high gloss lacquer and gold leaf.