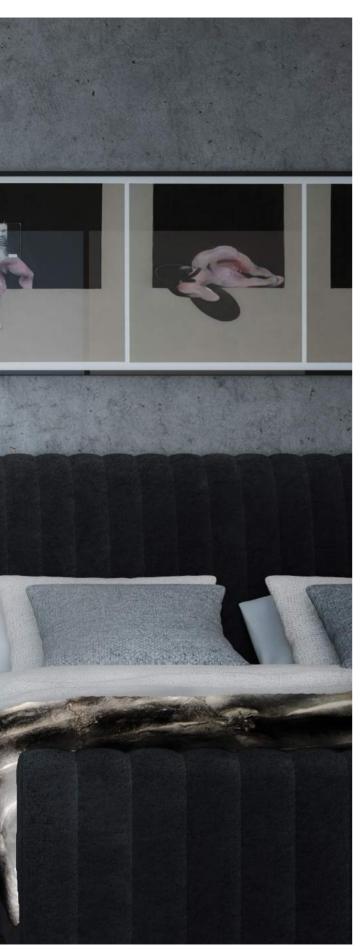

PROJECTS TRIBECA LOFT IN NEW WORK

Bedroom & Bathroom

**Left page:** Piazolla Wall lamp and Charles Suspension lamp by Delightfull Frank Nightstand by Boca do Lobo Revees Armchair and Sofia Bed by Essential Home Diamond Bathtub by Maison Valentina

# Right page:

Diamond Bathtub by Maison Valentina Charles Suspension lamp by Delightfull

# **DIAMOND** BATHTUB

W 215 cm (84,64in.) | D 91,5 cm (36,02in.) | H 70 cm (27,6in.)

Materials & Finishes: Fiberglass black laquered,
high gloss varnish.