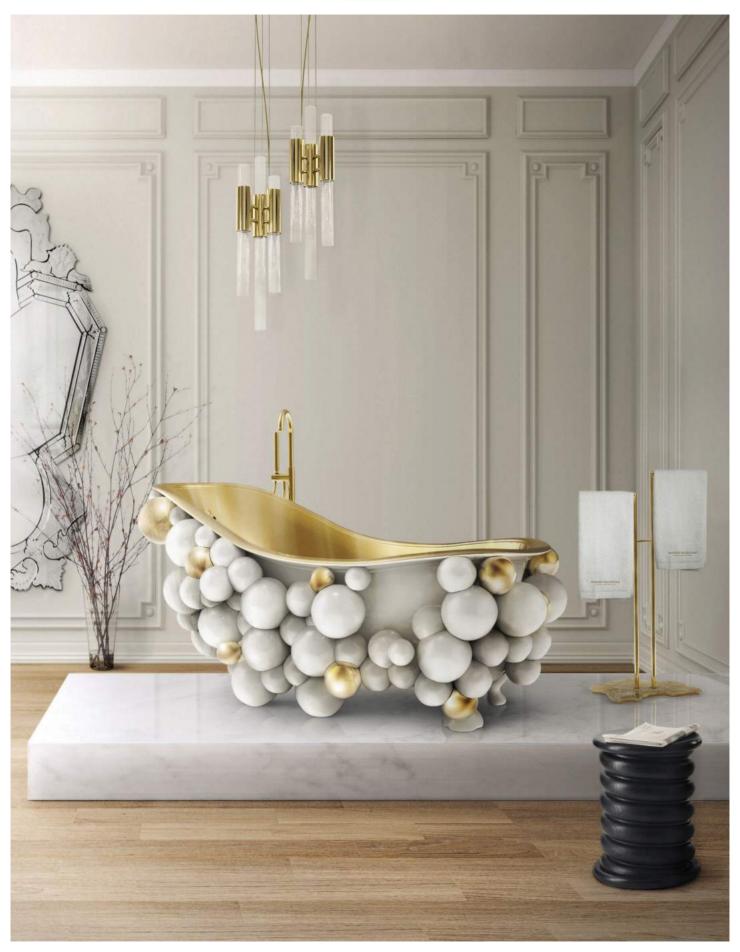

# **NEWTON** BATHTUB

 $\label{eq:width} W\,180\,cm\,(70,86in.)\,|\,D\,90\,cm\,(35,43in.)\,|\,H\,80\,cm\,(31,50in.)$  Materials & Finishes: Black lacquer brass spheres with high gloss varnish finishing and, gold plated spheres on the base.