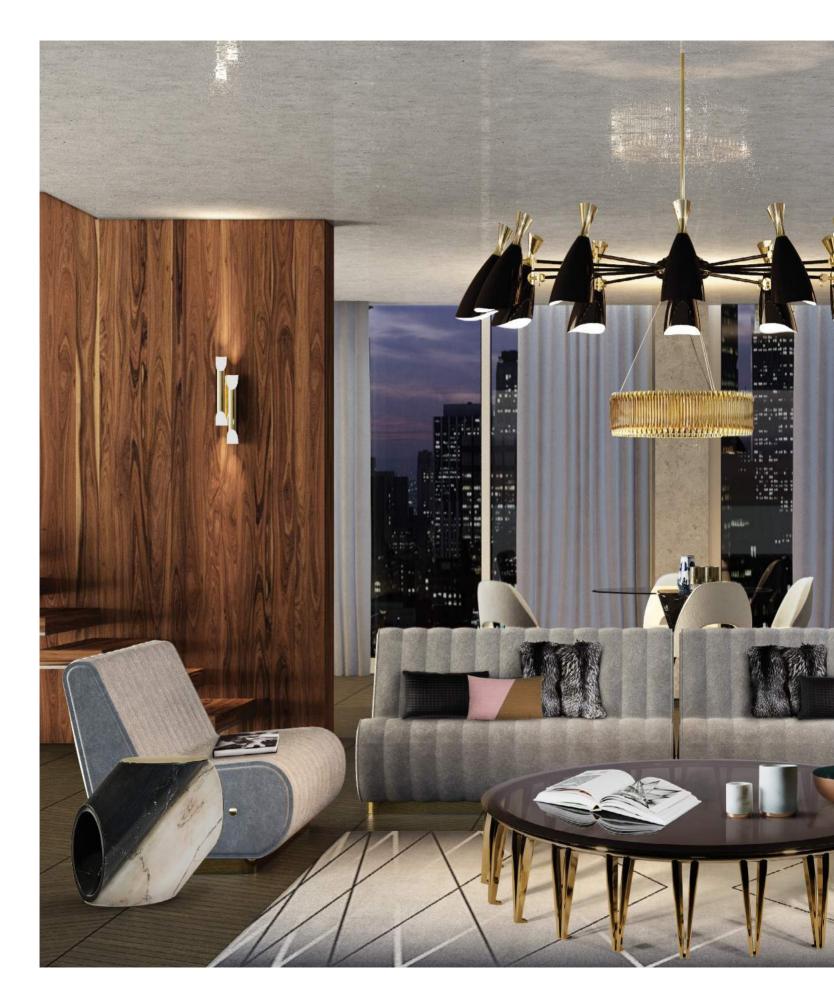

PROJECTS
LUXURY APARTMENT IN PARIS

Living Room

**Left page:** Lapiaz Sideboard by Boca do Lobo

Right page: Aretha Wall lamp by Delightfull Essex Armchair by Brabbu Eden Center table by Boca do Lobo

Dining room & Kitchen

Left page: Heritage Dining table, № 11 Dining chair by Boca do Lobo Brubeck Floor lamp by Delightfull

Right page: Newrton Suspension lamp by Boca do Lobo Collins Bar chair by Essential Home

Living room

**Left page:**Naj 2 Seat Sofa by Brabbu
Geisha Armchair by Koket
Neil Suspension lamp by Delightfull