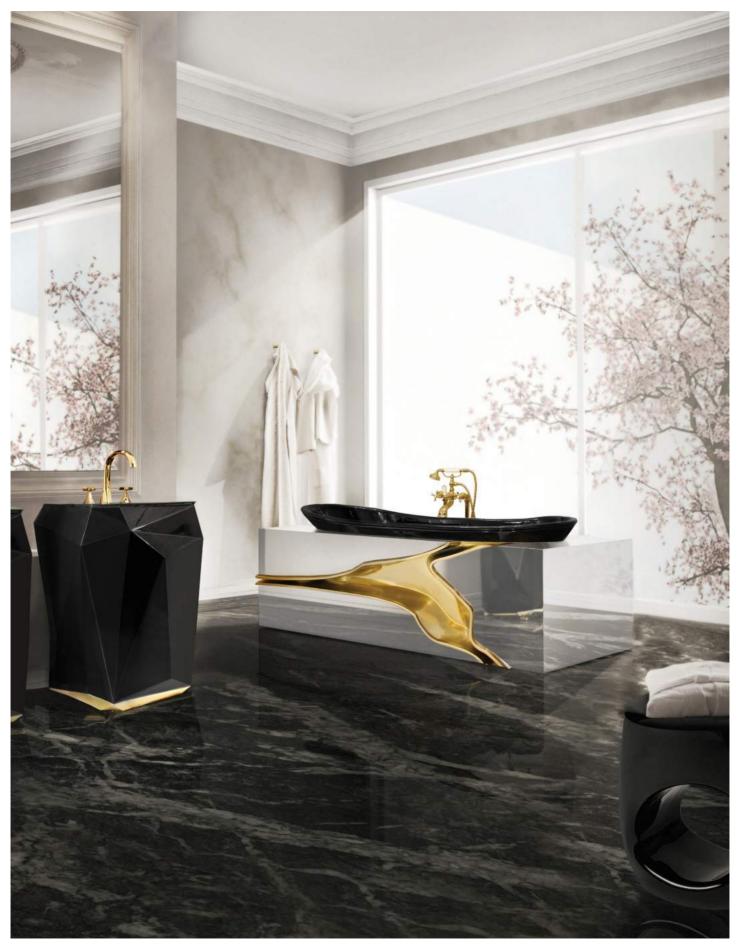

 $Newton\ bathtub,\ Eden\ freestanding\ and\ Abism\ Jelly fish\ surface\ by\ Maison\ Valentina\ |\ Ring\ mirror\ by\ Boca\ do\ Lobo$ 

Brubeck suspension lamp by Delightfull | Trésor stool by Koket | Diamond bathtub by Maison Valentina

# **DIAMOND** BATHTUB

W 215 cm (84,64in.) | D 91,5 cm (36,02in.) | H 70 cm (27,6in.)

Materials & Finishes: Fiberglass black laquered,
high gloss varnish.