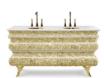

# **METROPOLITAN** WASHBASIN

W 140 cm (55,1in.) | D 45 cm (17,71in.) | H 90 cm (35,43in.)

Materials & Finishes: Black lacquered mirror
and nero marquina marble.