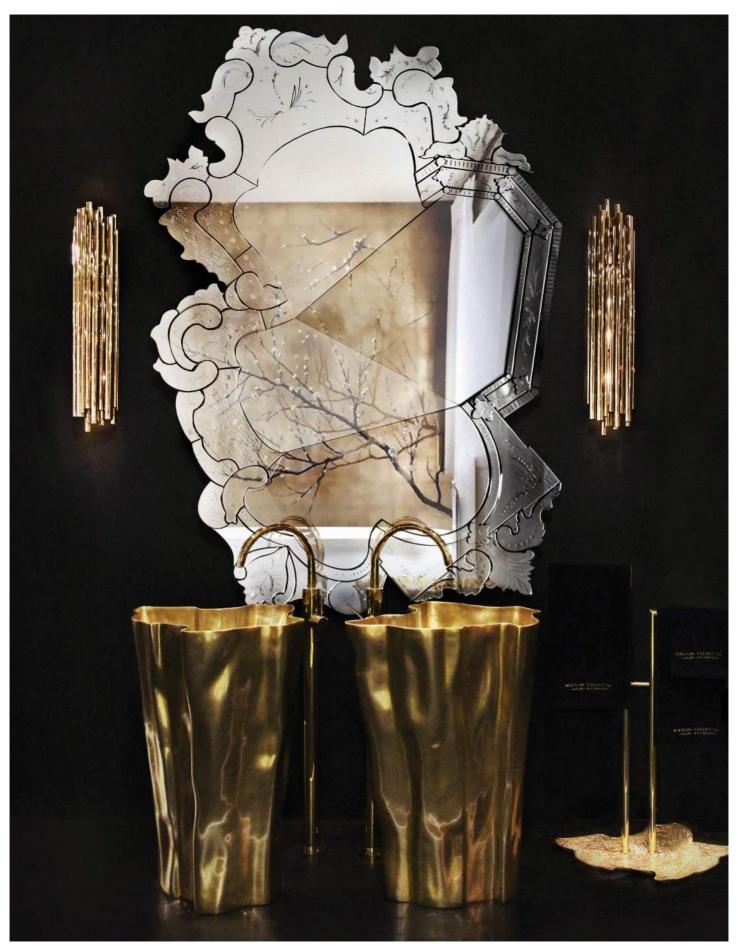

Crochet Washbasin and Stiletto Stool by Maison Valentina | Galliano wall lamp by Delightfull | Kayan Mirror by Brabbu

Cristal Larzac surface and Sinuous dressing table by Maison Valentina | Mandy stool by Koket | Ike pendant by Delightfull

# **METROPOLITAN** WASHBASIN

W 140 cm (55,1in.) | D 45 cm (17,71in.) | H 90 cm (35,43in.)

Materials & Finishes: Black lacquered mirror
and nero marquina marble.

# **RING MIRROR**

Diam. 120 cm (47,2 in.) | D 12 cm (4,7 in.)

Materials & Finishes: Wood stucture, with hand carved details finished in high gloss lacquer and gold leaf.