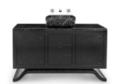

### **FRANK CHEST OF DRAWERS**

W 82cm (32,3 in.) | D 60 cm (23,6 in.) | H 128 cm (50,4 in.)

Ebony geometric mosaic veneer finished in a matte varnish and encased in a smoked glass box. Base: High gloss gold leaf finished