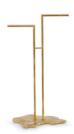

# YOHO STOOL

W 32 cm (12,6in.) | D 28 cm (11in.) | H 42 cm (16,5in.) Materials & Finishes: Carrara marble.