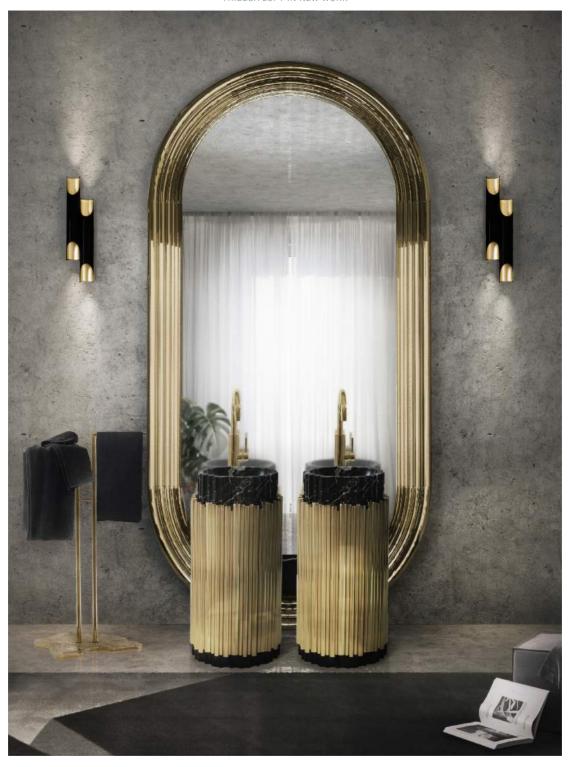

# **METROPOLITAN** WASHBASIN

W 140 cm (55,1in.) | D 45 cm (17,71in.) | H 90 cm (35,43in.)

Materials & Finishes: Black lacquered mirror
and nero marquina marble.

# **RING MIRROR**

Diam. 120 cm (47,2 in.) | D 12 cm (4,7 in.)

Materials & Finishes: Wood stucture, with hand carved details finished in high gloss lacquer and gold leaf.