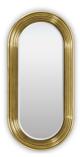

# **RING MIRROR**

Diam. 120 cm (47,2 in.) | D 12 cm (4,7 in.)

Materials & Finishes: Wood stucture, with hand carved details finished in high gloss lacquer and gold leaf.