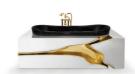

# LAPIAZ BATHTUB

 $\label{eq:w197cm177,6"D93cm36,6"H72cm28,34"} W 197 cm | 77,6" D 93 cm | 36,6" H72 cm | 28,34" \\$  Materials & Finishes: Polished brass, mirror and lacquer.