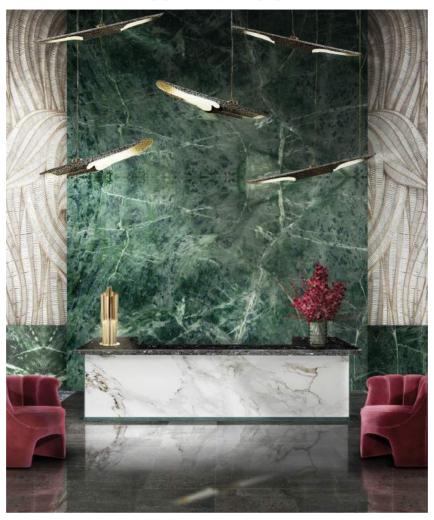

Bathroom

**Left page:** Lapiaz Bathtub and Eden Towel rack by Maison Valentina Erosion Stool by Boca do Lobo

Right page: Ike Pendant by Delightfull Ring Square Mirror by Boca do Lobo Metropolitan Washbasin by Maison Valentina

# LAPIAZ BATHTUB

 $\label{eq:w197cm177,6"D93cm36,6"H72cm28,34"} W 197 cm | 77,6" D 93 cm | 36,6" H72 cm | 28,34" \\$  Materials & Finishes: Polished brass, mirror and lacquer.

# **EDEN** TOWEL RACK

W 54.8 cm | 21.57" D 44 cm | 17.32" H 140 cm | 55.11" Base: Polished casted brass Tubes: Polisged Brass

# **EROSION** STOOL

Diam. 35 cm (14in.) | H 45 cm (18in.) Materials and Finishes: Fiber/Resin