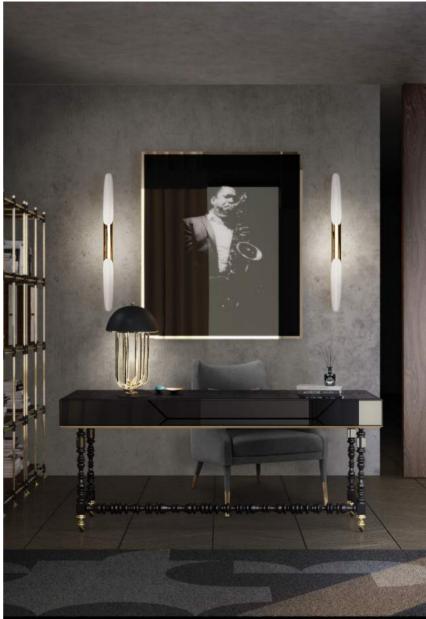

# Left page:

Coleccionista Boockase, Versailles Sofa, Venice Mirror, Aquarius Center table and Sistine Rug by Boca do Lobo Tellus Armchair by Brabbu

Right page: Ring Mirror and Manu Desk by Boca do Lobo Meola Table lamp by Delightfull Dukono Armchair by Brabbu