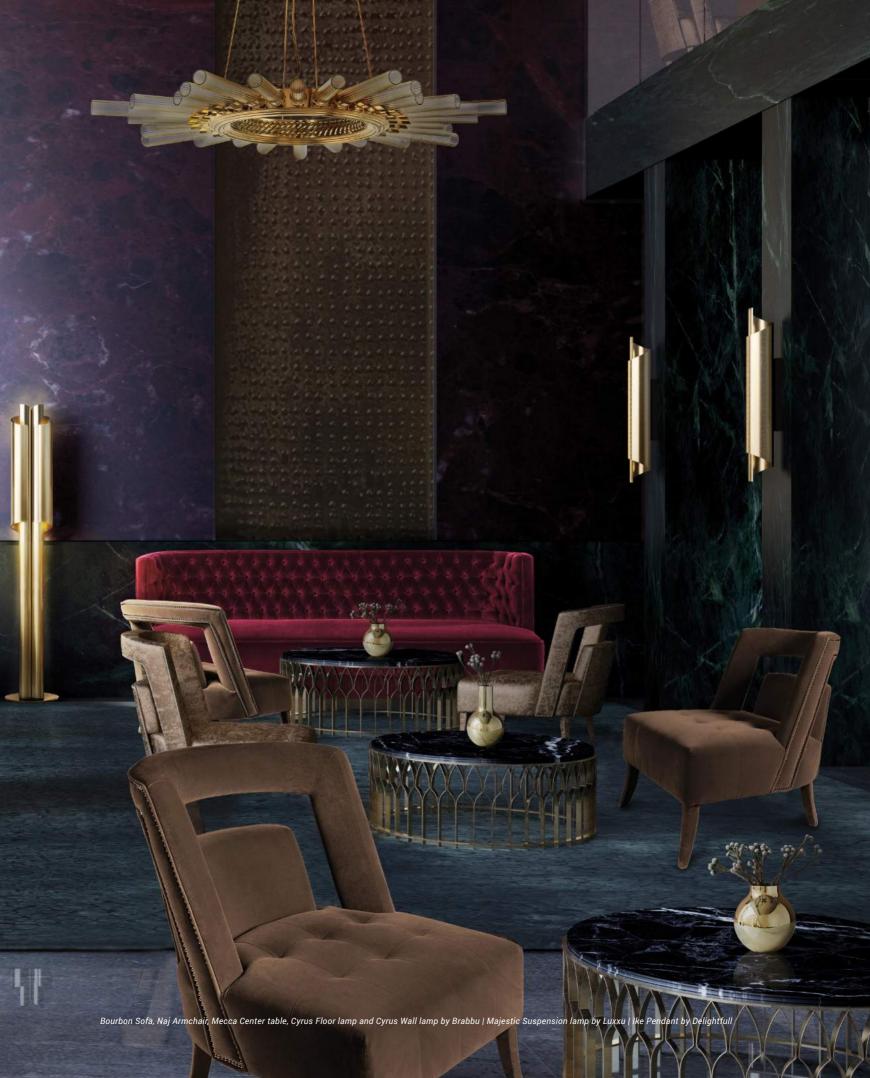

# PROJECTS LUXURY APARTMENT IN LONDON

Lobby & Bar

**Left page:**Vellum Suspension lamp,
Cyrus Table lamp and
Hera Armchair by Brabbu

Right page: Cyrus Table lamp, Hanoi Wall screen, Naj Dining chair, Naj Bar chair by Brabbu

PROJECTS LUXURY APARTMENT IN LONDON

Bar

Left page: Ibis Armchair, Naj Bar chair, Manuka Center table and Shaka Wall lamp by Brabbu

Right page: Stola Bar chair and Ibis Armchair by Brabbu

PROJECTS LUXURY APARTMENT IN LONDON