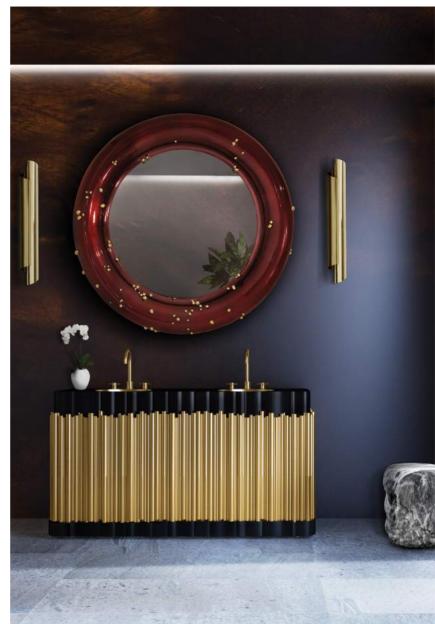

Bathroom

**Left page:** Lapiaz Bathtub and Eden Towel rack by Maison Valentina Erosion Stool by Boca do Lobo

Right page: Ike Pendant by Delightfull Ring Square Mirror by Boca do Lobo Metropolitan Washbasin by Maison Valentina

# **METROPOLITAN** WASHBASIN

W 140 cm (55,1in.) | D 45 cm (17,71in.) | H 90 cm (35,43in.)

Materials & Finishes: Black lacquered mirror
and nero marquina marble.

# LAPIAZ BATHTUB

 $\label{eq:w197cm177,6"D93cm36,6"H72cm28,34"} W 197 cm | 77,6" D 93 cm | 36,6" H72 cm | 28,34" \\$  Materials & Finishes: Polished brass, mirror and lacquer.

# **EDEN** TOWEL RACK

W 54.8 cm | 21.57" D 44 cm | 17.32" H 140 cm | 55.11" Base: Polished casted brass Tubes: Polisged Brass

# **RING MIRROR**

Diam. 120 cm (47,2 in.) | D 12 cm (4,7 in.)

Materials & Finishes: Wood stucture, with hand carved details finished in high gloss lacquer and gold leaf.

# **VENICE MIRROR**

W 147 cm (57,9 in.) | D 6 cm (2,4 in.) | H 214 cm (84,3 in.)

Materials & Finishes: Venetian mirror, glass, lacquered wood finished in dark red with a high gloss varnish coat.

# **EROSION** STOOL

Diam. 35 cm (14in.) | H 45 cm (18in.) Materials and Finishes: Fiber/Resin