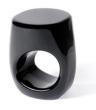

# **RING MIRROR**

Diam. 120 cm (47,2 in.) | D 12 cm (4,7 in.)

Materials & Finishes: Wood stucture, with hand carved details finished in high gloss lacquer and gold leaf.