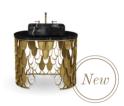

# **SYMPHONY** WASHBASIN

W 160 cm (62,99in.) | D 45 cm (17,71in.) | H 85 cm (46in.)

Materials & Finishes: Nero marquina marble,
gold plated brass.