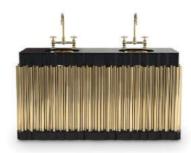

# **NEWTON** BATHTUB

 $\label{eq:width} W\,180\,cm\,(70,86in.)\,|\,D\,90\,cm\,(35,43in.)\,|\,H\,80\,cm\,(31,50in.)$  Materials & Finishes: Black lacquer brass spheres with high gloss varnish finishing and, gold plated spheres on the base.

# **SYMPHONY** WASHBASIN

W 160 cm (62,99in.) | D 45 cm (17,71in.) | H 85 cm (46in.)

Materials & Finishes: Nero marquina marble,
gold plated brass.