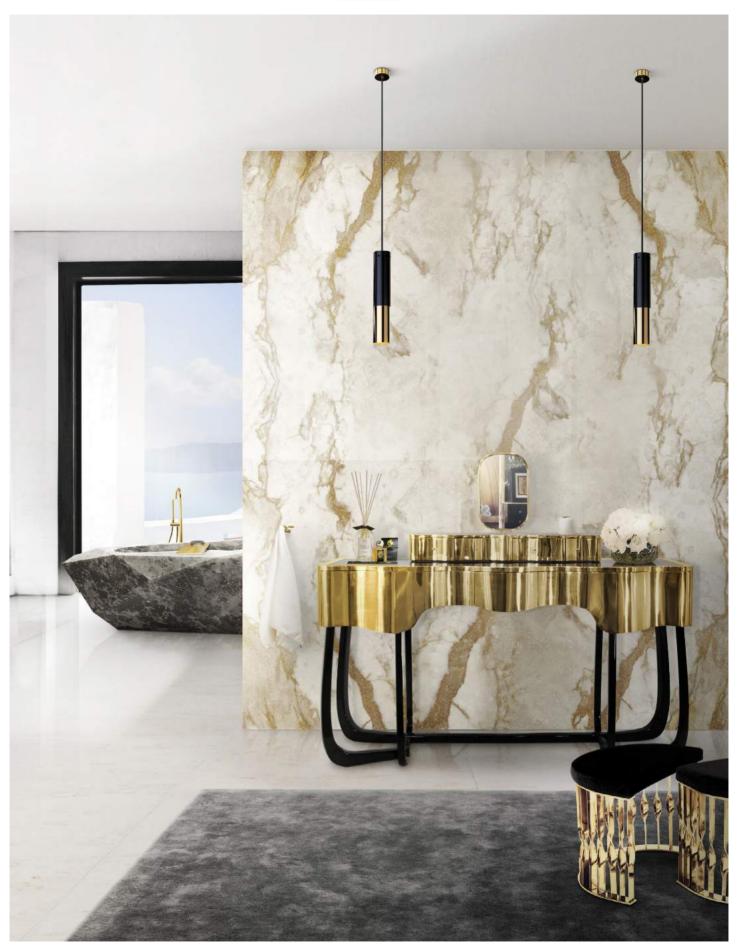

Crochet Washbasin and Stiletto Stool by Maison Valentina | Galliano wall lamp by Delightfull | Kayan Mirror by Brabbu

Cristal Larzac surface and Sinuous dressing table by Maison Valentina | Mandy stool by Koket | Ike pendant by Delightfull

Ring rectangular mirror by Boca do Lobo | Eden towel rack, Symphony washbasin and Black Paramount by Maison Valentina

Cristal Larzac and Sinuous Dressing Table by Maison Valentina | Mandy Stool by Koket | Ike pendant by Delightfull