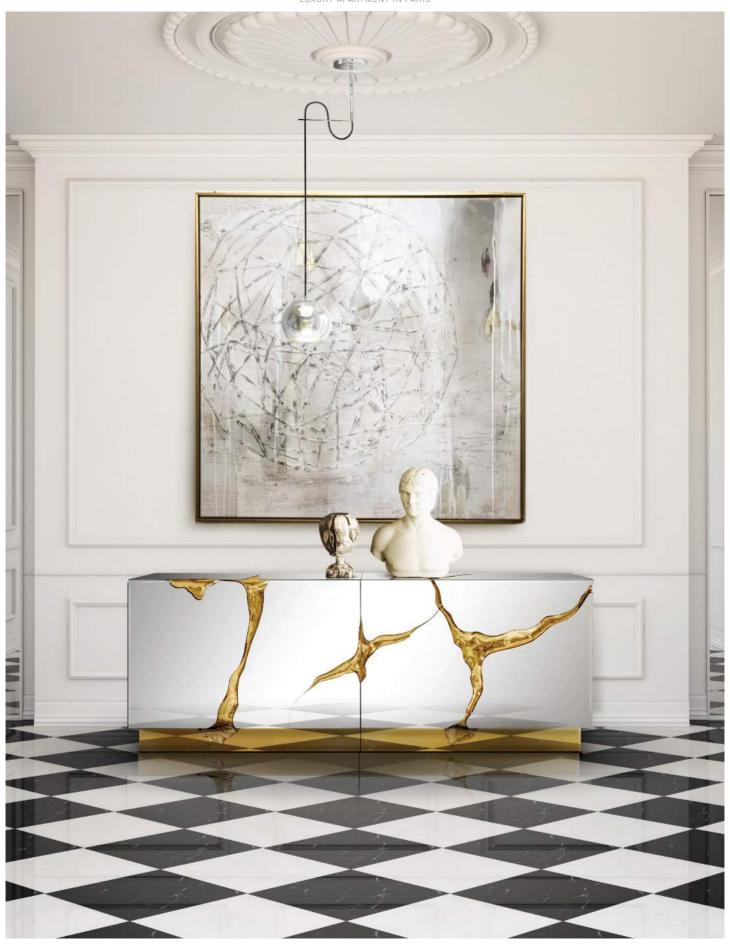

### Right page (Living Room):

Louis XVI Mirror and Sulivan Side table by Boca do Lobo Gobi Rug by Brabbu

Entryway

**Left page:**Robin Mirror
Lapiaz Console by Boca do Lobo

**Right page:**Symphony Cabinet by Boca do Lobo
Syrad Wall lamp by Brabbu