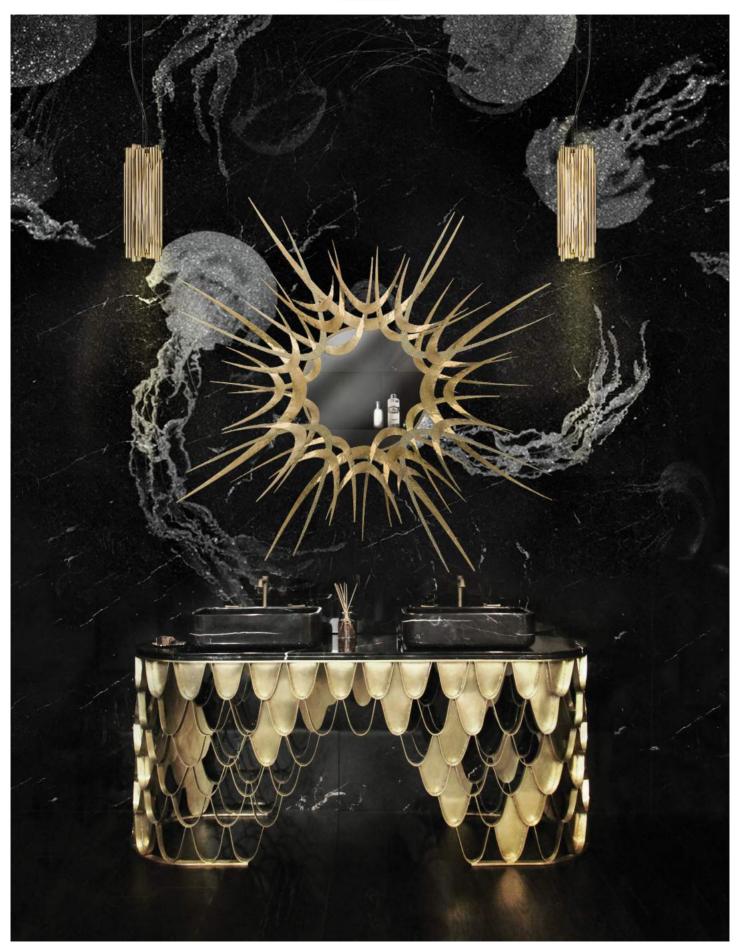

 $Newton\ bathtub,\ Eden\ freestanding\ and\ Abism\ Jelly fish\ surface\ by\ Maison\ Valentina\ |\ Ring\ mirror\ by\ Boca\ do\ Lobo$ 

Brubeck suspension lamp by Delightfull | Trésor stool by Koket | Diamond bathtub by Maison Valentina