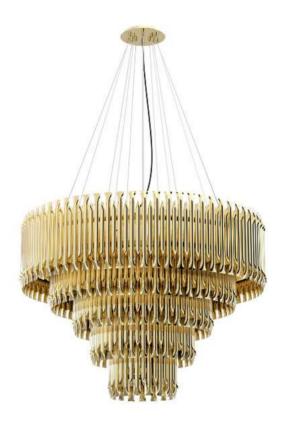

Brubeck wall lamp by Delightfull

Galliano wall lamp by Delightfull

Charles wall lamp by Delightfull

Brubeck suspension lamp and Atomic wall lamp by Delightfull

Koi Washbasin by Maison Valentina | Brubeck Pendant by Delightfull | Guilt Mirror by Koket