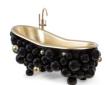

# **NEWTON** BATHTUB

 $\label{eq:width} W\,180\,cm\,(70,86in.)\,|\,D\,90\,cm\,(35,43in.)\,|\,H\,80\,cm\,(31,50in.)$  Materials & Finishes: Black lacquer brass spheres with high gloss varnish finishing and, gold plated spheres on the base.