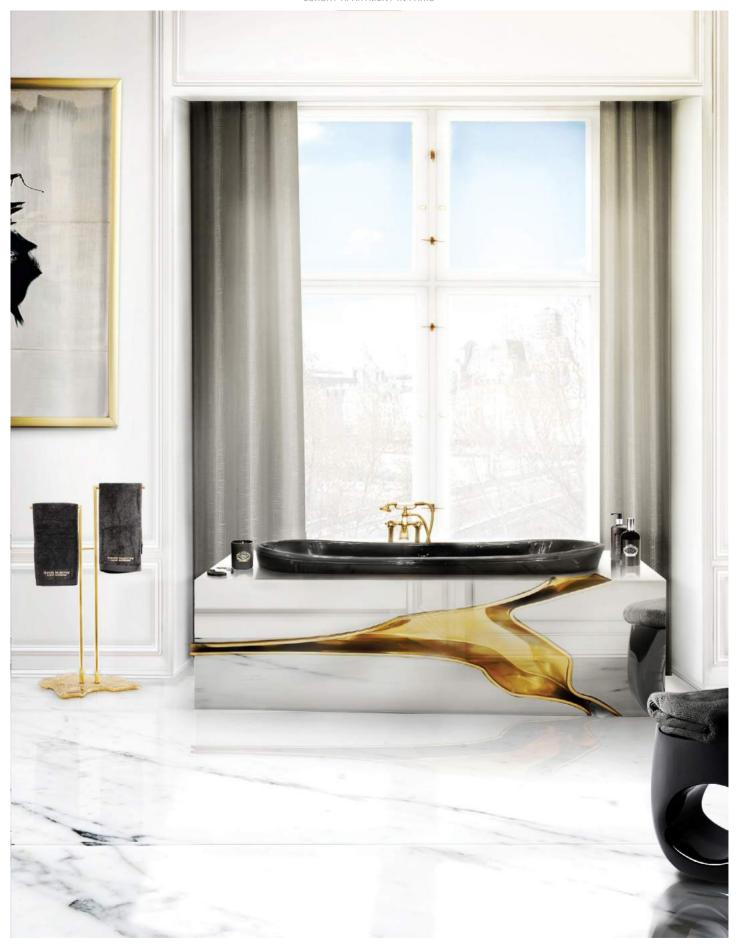

# LAPIAZ BATHTUB

 $\label{eq:w197cm177,6"D93cm36,6"H72cm28,34"} W 197 cm | 77,6" D 93 cm | 36,6" H72 cm | 28,34" \\$  Materials & Finishes: Polished brass, mirror and lacquer.

# **EDEN** TOWEL RACK

W 54.8 cm | 21.57" D 44 cm | 17.32" H 140 cm | 55.11" Base: Polished casted brass Tubes: Polisged Brass