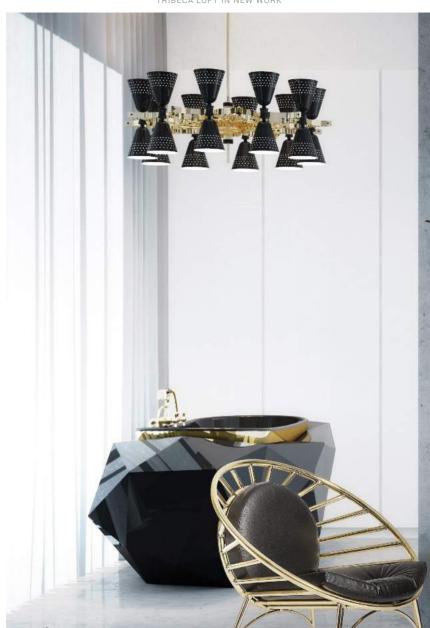

# PROJECTS TRIBECA LOFT IN NEW WORK

 $Living\ Room\ \&\ Bathroom$ 

**Left page:** Sinatra Floor lamp by Delightfull Miller Center table, Hudson Armchair, Blake Shelf and Kubric Rug by Essential Home

Right page: Galliano Wall lamp by Delightfull Symphony Free standing Eden Towel rack and Colliseum Mirror by Maison Valentina