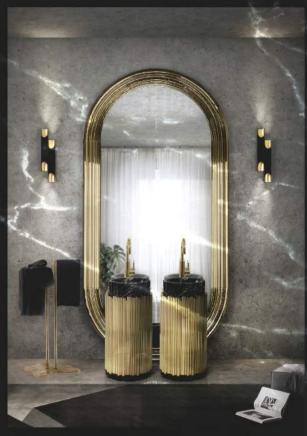

# MAISON VALENTINA

LUXURY BATHROOMS

# THE ULTIMATE INSPIRATION BOOK

Bathroom













# CONTENTS

| Bathrooms                | • 06 |
|--------------------------|------|
| Projects                 | • 24 |
| Paris Apartment          | • 25 |
| London Luxury Hotel      | • 39 |
| Tribeca Loft in New York | • 57 |
| Products Overview        | • 72 |







Crochet Washbasin and Stiletto Stool by Maison Valentina | Galliano wall lamp by Delightfull | Kayan Mirror by Brabbu



Cristal Larzac surface and Sinuous dressing table by Maison Valentina | Mandy stool by Koket | Ike pendant by Delightfull



 $\textit{Koi bathtub and Koi freestanding by Maison Valentina} ~ | ~ \textit{Venice mirror} ~ | ~ \textit{Brubeck XL wall lamp by Delightfull} ~ | ~ \textit{Venice mirror} ~ | ~ \textit{Brubeck XL wall lamp by Delightfull} ~ | ~ \textit{Venice mirror} ~ | ~ \textit{Brubeck XL