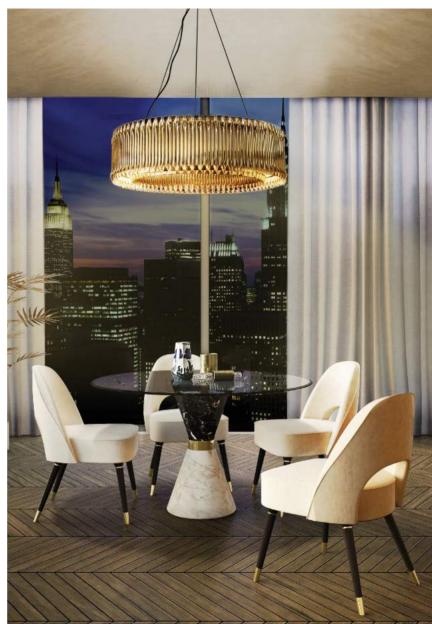

Left page: Heritage Dining table, № 11 Dining chair by Boca do Lobo Brubeck Floor lamp by Delightfull

Right page: Newrton Suspension lamp by Boca do Lobo Collins Bar chair by Essential Home

Living room

**Left page:**Naj 2 Seat Sofa by Brabbu
Geisha Armchair by Koket
Neil Suspension lamp by Delightfull

**Right page:**Neil Suspension lamp by Delightfull
Empire Center table by Boca do Lobo