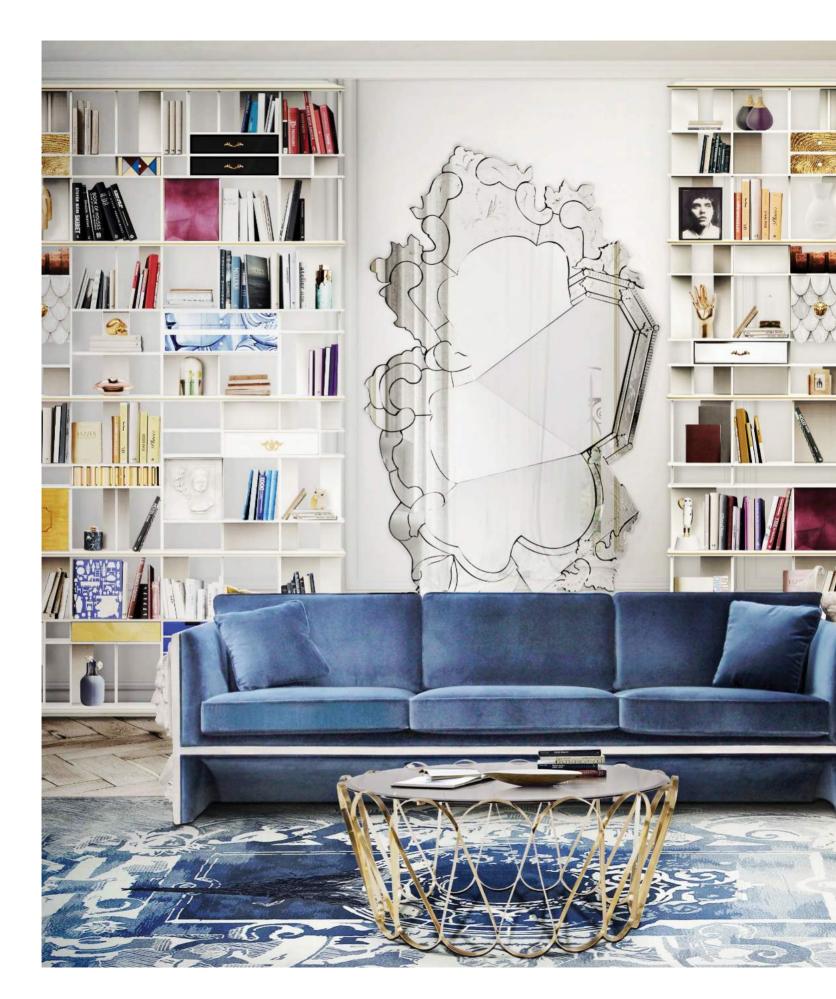

### Right page (Living Room):

Louis XVI Mirror and Sulivan Side table by Boca do Lobo Gobi Rug by Brabbu

Entryway

**Left page:**Robin Mirror
Lapiaz Console by Boca do Lobo

**Right page:**Symphony Cabinet by Boca do Lobo
Syrad Wall lamp by Brabbu