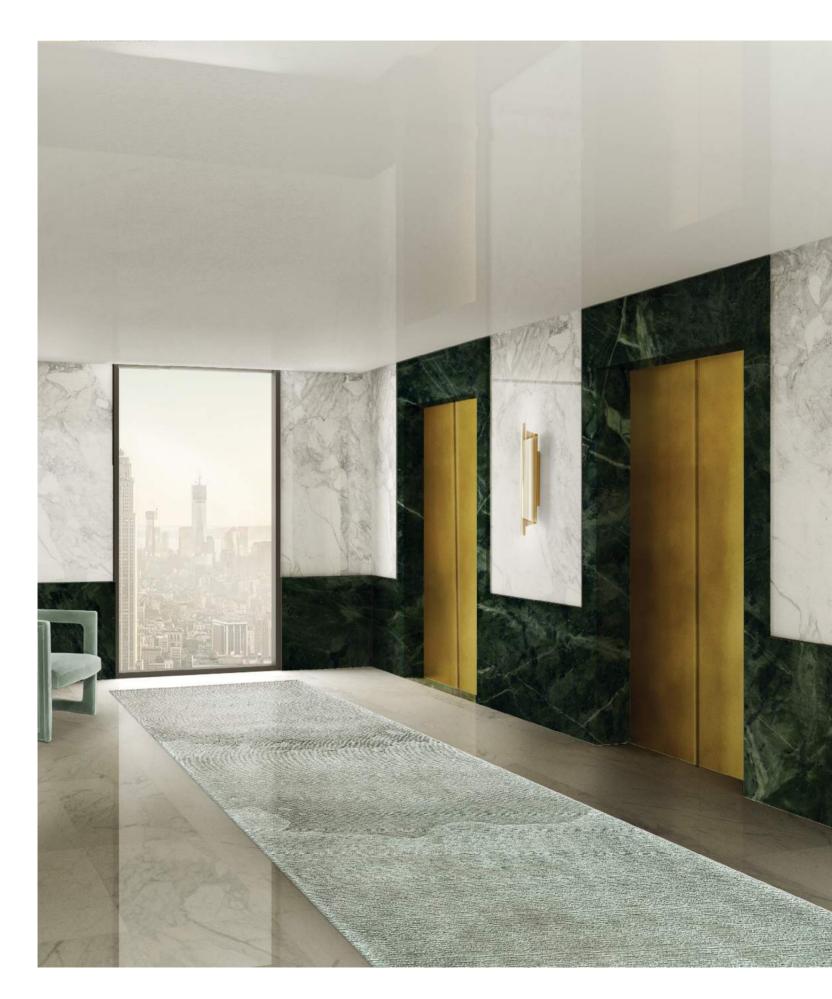

PROJECTS LUXURY APARTMENT IN LONDON

Hotel Hallway

**Left page:** Cyrus Wall lamp, Rukay Armchair and Yagua Rug by Brabbu

**Right page:** Begonia Armchair and Phong Wall lamp by Brabbu

PROJECTS LUXURY APARTMENT IN LONDON